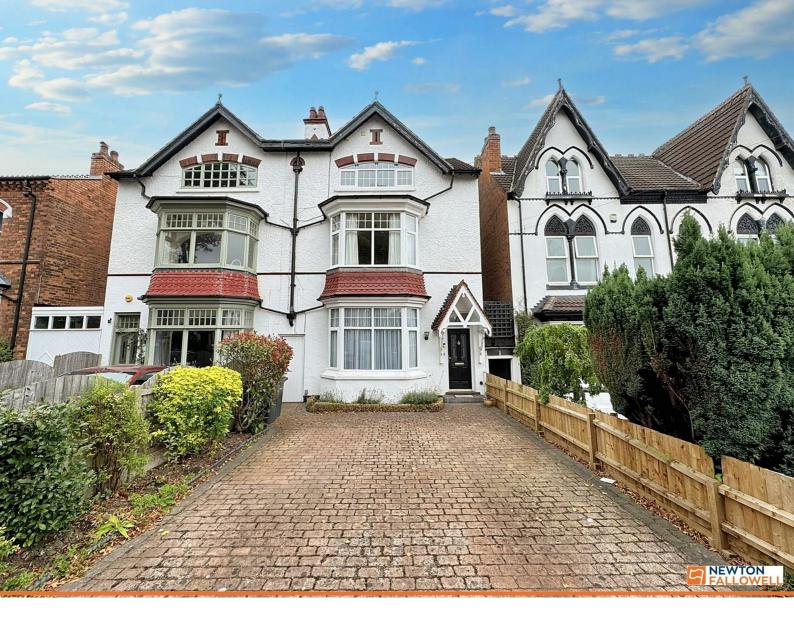

## Orchard Road, Birmingham, B24 9JA

## Offers In The Region Of £457,500

Newton Fallowell welcome this charming four bedroom semi-detached period home on ORCHARD ROAD, ERDINGTON. This property boasts period features throughout with a modern touch in the kitchen/dining area. This property is situated over three floors and briefly comprises of a large welcoming hallway, two large reception rooms, downstairs guest W/C and open plan kitchen/diner. The first floor has three spacious bedrooms and a family bathroom. A further staircase leads to the second floor which has a further good sized bedroom and family bathroom. The front of the property benefits from a driveway for up to four cars and to the rear is a mature, well-maintained garden. The property is located close to local amenities such as shops and public transport links nearby.