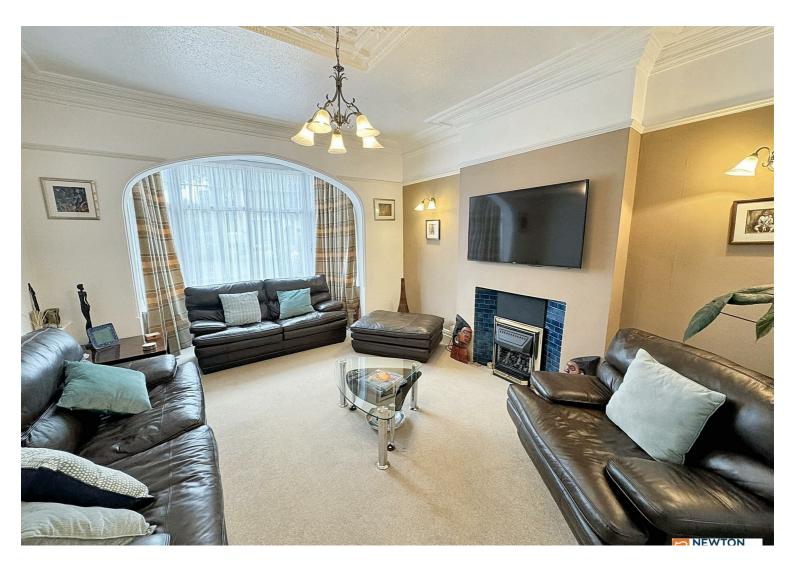

## Offers In The Region Of £457,500

Newton Fallowell welcome this charming four bedroom semi-detached period home on ORCHARD ROAD, ERDINGTON. This property boasts period features throughout with a modern touch in the kitchen/dining area. This property is situated over three floors and briefly comprises of a large welcoming hallway, two large reception rooms, downstairs guest W/C and open plan kitchen/diner. The first floor has three spacious bedrooms and a family bathroom. A further staircase leads to the second floor which has a further good sized bedroom and family bathroom. The front of the property benefits from a driveway for up to four cars and to the rear is a mature, well-maintained garden. The property is located close to local amenities such as shops and public transport links nearby.