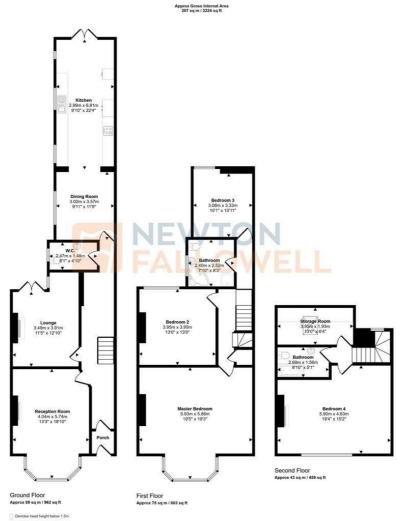

## Offers In The Region Of £457,500

Newton Fallowell welcome this charming four bedroom semi-detached period home on ORCHARD ROAD, ERDINGTON. This property boasts period features throughout with a modern touch in the kitchen/dining area. This property is situated over three floors and briefly comprises of a large welcoming hallway, two large reception rooms, downstairs guest W/C and open plan kitchen/diner. The first floor has three spacious bedrooms and a family bathroom. A further staircase leads to the second floor which has a further good sized bedroom and family bathroom. The front of the property benefits from a driveway for up to four cars and to the rear is a mature, well-maintained garden. The property is located close to local amenities such as shops and public transport links nearby.

This floorplan is only for illustrative purposes and is not to scale. Measurements of rooms, doors, windows, and any items are approximate and no responsibility is taken for any error, omission or mis-statement. Icons of items such as bathroom suites are representations only and