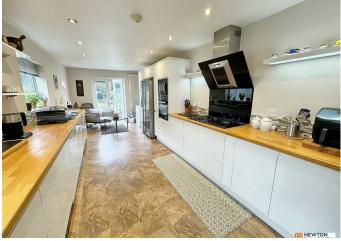

## Orchard Road, Birmingham, B24 9JA Offers In The Region Of £457,500

Newton Fallowell welcome this charming four bedroom semi-detached period home on ORCHARD ROAD, ERDINGTON. This property boasts period features throughout with a modern touch in the kitchen/dining area. This property is situated over three floors and briefly comprises of a large welcoming hallway, two large reception rooms, downstairs guest W/C and open plan kitchen/diner. The first floor has three spacious bedrooms and a family bathroom. A further staircase leads to the second floor which has a further good sized bedroom and family bathroom. The front of the property benefits from a driveway for up to four cars and to the rear is a mature, well-maintained garden. The property is located close to local amenities such as shops and public transport links nearby.