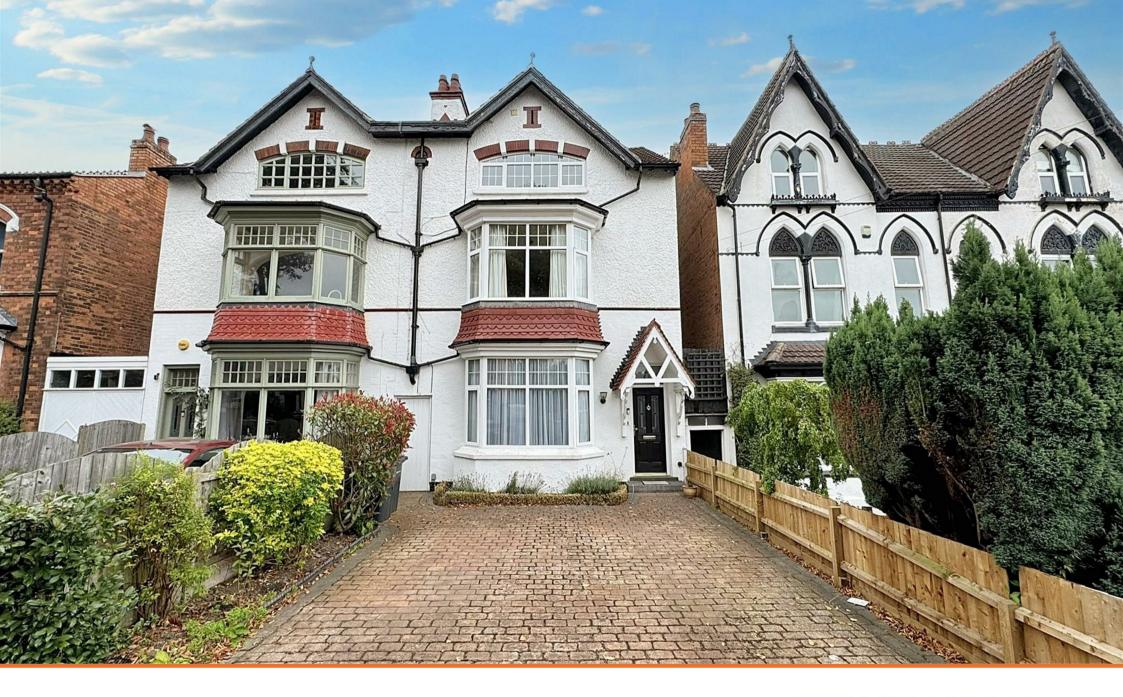

## Orchard Road, Birmingham, B24 9JA Offers In The Region Of £457,500

Newton Fallowell welcome this charming four bedroom semi-detached period home on ORCHARD ROAD, ERDINGTON. This property boasts period features throughout with a modern touch in the kitchen/dining area. This property is situated over three floors and briefly comprises of a large welcoming hallway, two large reception rooms, downstairs guest W/C and open plan kitchen/diner. The first floor has three spacious bedrooms and a family bathroom. A further staircase leads to the second floor which has a further good sized bedroom and family bathroom. The front of the property benefits from a driveway for up to four cars and to the rear is a mature, well-maintained garden. The property is located close to local amenities such as shops and public transport links nearby.

This semi-detached period property is one not to be missed. Check out the 360 tour online and book a viewing today!

Draft Details - PLEASE NOTE THESE ARE DRAFT DETAILS AWAITING THE VENDORS APPROVAL AND CANNOT BE RELIED ON TO BE WHOLLY ACCURATE