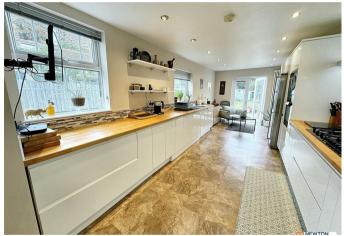

## Orchard Road, Birmingham, B24 9JA Offers In The Region Of £457,500

Newton Fallowell welcome this charming four bedroom semi-detached period home on ORCHARD ROAD, ERDINGTON. This property boasts period features throughout with a modern touch in the kitchen/dining area. This property is situated over three floors and briefly comprises of a large welcoming hallway, two large reception rooms, downstairs guest W/C and open plan kitchen/diner. The first floor has three spacious bedrooms and a family bathroom. A further staircase leads to the second floor which has a further good sized bedroom and family bathroom. The front of the property benefits from a driveway for up to four cars and to the rear is a mature, well-maintained garden. The property is located close to local amenities such as shops and public transport links nearby.