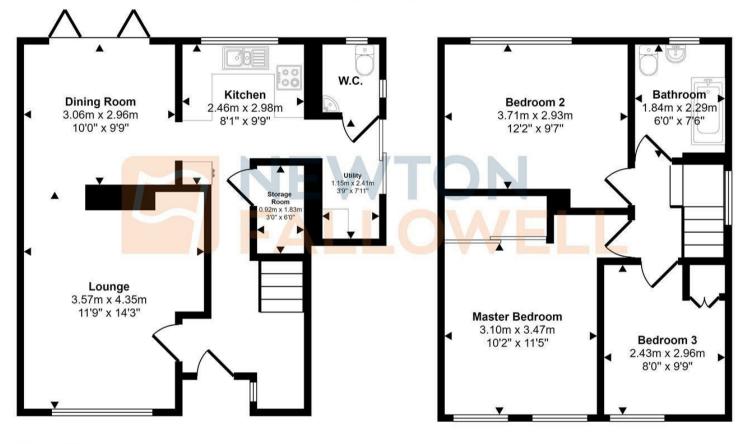

## Approx Gross Internal Area 90 sq m / 965 sq ft

Ground Floor Approx 47 sq m / 507 sq ft

First Floor Approx 43 sq m / 458 sq ft

This floorplan is only for illustrative purposes and is not to scale. Measurements of rooms, doors, windows, and any items are approximate and no responsibility is taken for any error, omission or mis-statement. Icons of items such as bathroom suites are representations only and may not look like the real items. Made with Made Snappy 360.