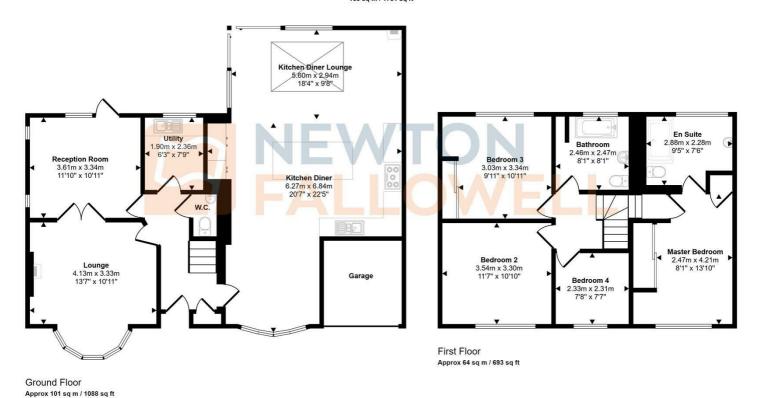

In addition to 4 good size bedrooms, the property boasts 2 reception rooms, downstairs W/C, separate utility, family bathroom and master ensuite. The properties highlight is the stunning kitchen/dining and living area complete with Amtico parquet flooring, large kitchen island and feature real flame fire in the living area. Large sliding doors lead onto a comprehensive raised composite decked area providing an enviable outside entertaining space and exceptional views beyond the large mature, south facing garden which must be seen to be appreciated.

## Approx Gross Internal Area 165 sq m / 1781 sq ft

This floorplan is only for illustrative purposes and is not to scale. Measurements of rooms, doors, windows, and any items are approximate and no responsibility is taken for any error, omission or mis-statement. Cones of items such as bathroom suites are representations only and may not look like the real items. Made with Made Snappy 360.