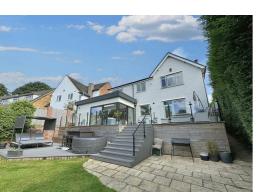

In addition to 4 good size bedrooms, the property boasts 2 reception rooms, downstairs W/C, separate utility, family bathroom and master ensuite. The properties highlight is the stunning kitchen/dining and living area complete with Amtico parquet flooring, large kitchen island and feature real flame fire in the living area. Large sliding doors lead onto a comprehensive raised composite decked area providing an enviable outside entertaining space and exceptional views beyond the large mature, south facing garden which must be seen to be appreciated.