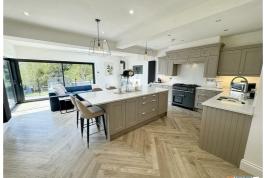

In addition to 4 good size bedrooms, the property boasts 2 reception rooms, downstairs W/C, separate utility, family bathroom and master ensuite. The properties highlight is the stunning kitchen/dining and living area complete with Amtico parquet flooring, large kitchen island and feature real flame fire in the living area. Large sliding doors lead onto a comprehensive raised composite decked area providing an enviable outside entertaining space and exceptional views beyond the large mature, south facing garden which must be seen to be appreciated.