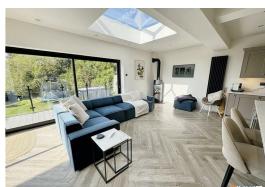

In addition to 4 good size bedrooms, the property boasts 2 reception rooms, downstairs W/C, separate utility, family bathroom and master ensuite. The properties highlight is the stunning kitchen/dining and living area complete with Amtico parquet flooring, large kitchen island and feature real flame fire in the living area. Large sliding doors lead onto a comprehensive raised composite decked area providing an enviable outside entertaining space and exceptional views beyond the large mature, south facing garden which must be seen to be appreciated.