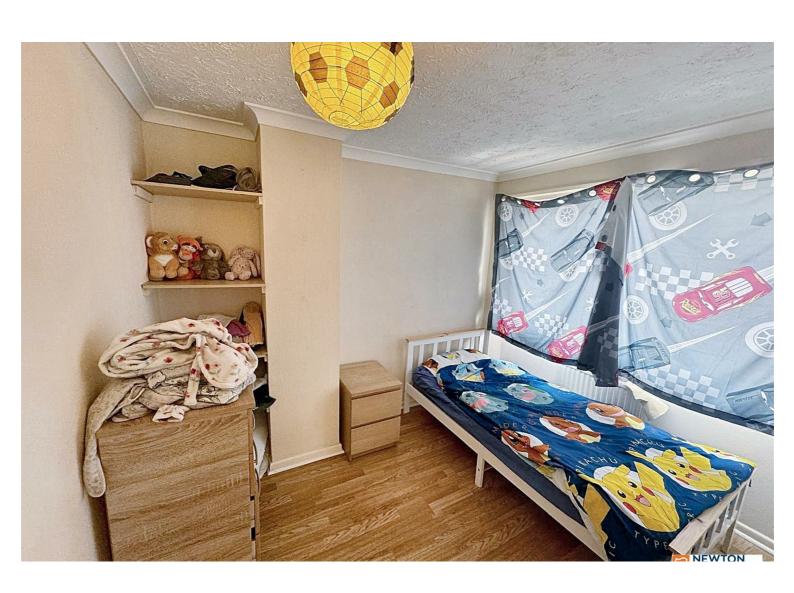

This semi-detached property consists of a porch, lounge/diner, kitchen, bathroom, and 3 bedrooms. The property also benefits from a front driveway and rear garden. The approx. gross internal area is 607 sq. ft. (Please see floorplan for further details).