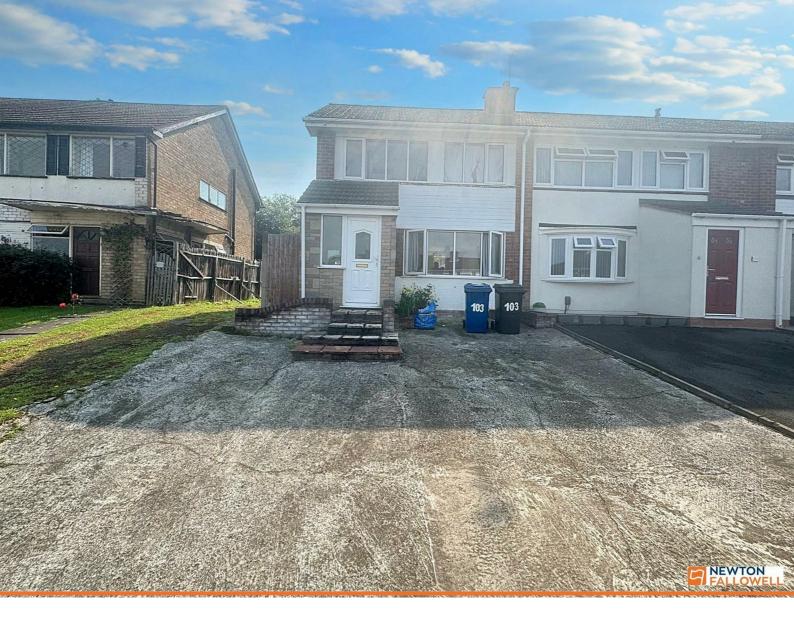

# Highcliffe Road,

Tamworth, Staffordshire, B77 1EF

By Auction £150,000

## \*\*\*Investment Opportunity\*\*\*

For sale by Modern Method of Auction: Starting Bid Price £150,000 plus Reservation Fee.

A great opportunity to purchase this 3-bedroom Semi-detached property within a sought-after location in Two Gates, Tamworth.

This semi-detached property consists of a porch, lounge/diner, kitchen, bathroom, and 3 bedrooms. The property also benefits from a front driveway and rear garden. The approx. gross internal area is 607 sq. ft. (Please see floorplan for further details).