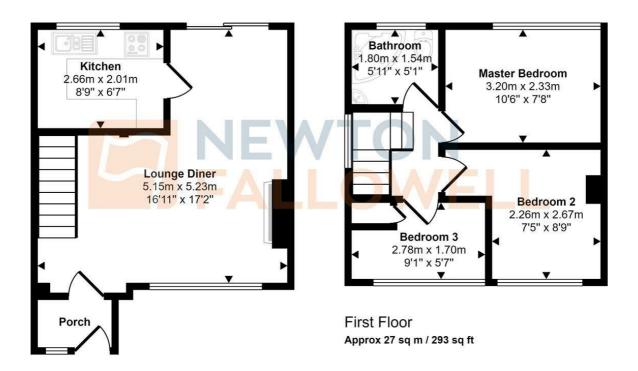

This semi-detached property consists of a porch, lounge/diner, kitchen, bathroom, and 3 bedrooms. The property also benefits from a front driveway and rear garden. The approx. gross internal area is 607 sq. ft. (Please see floorplan for further details).

#### Approx Gross Internal Area 56 sq m / 607 sq ft

# Ground Floor Approx 29 sq m / 314 sq ft

This floorplan is only for illustrative purposes and is not to scale. Measurements of rooms, doors, windows, and any items are approximate and no responsibility is taken for any error, omission or mis-statement. Icons of items such as bathroom suites are representations only and may not look like the real items. Made with Made Snappy 360.