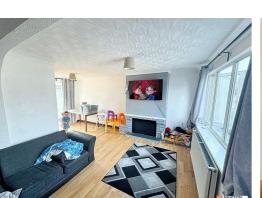

This semi-detached property consists of a porch, lounge/diner, kitchen, bathroom, and 3 bedrooms. The property also benefits from a front driveway and rear garden. The approx. gross internal area is 607 sq. ft. (Please see floorplan for further details).

Please note, the property is currently tenanted and property will be sold with tenant in situ. Current rental value is £900 PCM. The photographs, virtual tour and floor plan have been provided in order to display its current condition and future potential. The property is sold as seen.