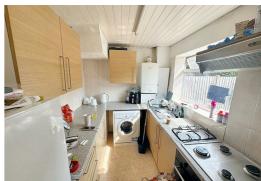

This semi-detached property consists of a porch, lounge/diner, kitchen, bathroom, and 3 bedrooms. The property also benefits from a front driveway and rear garden. The approx. gross internal area is 607 sq. ft. (Please see floorplan for further details).

Please note, the property is currently tenanted and property will be sold with tenant in situ. Current rental value is £900 PCM. The photographs, virtual tour and floor plan have been provided in order to display its current condition and future potential. The property is sold as seen.