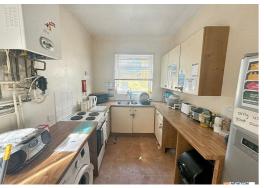

This terraced property consists of kitchen/lounge/diner, shower room, bathroom, and 6 bedrooms. The property also benefits from a front garden and rear garden. The approx. gross internal area is 1450 sq. ft. (Please see floorplan for further details).