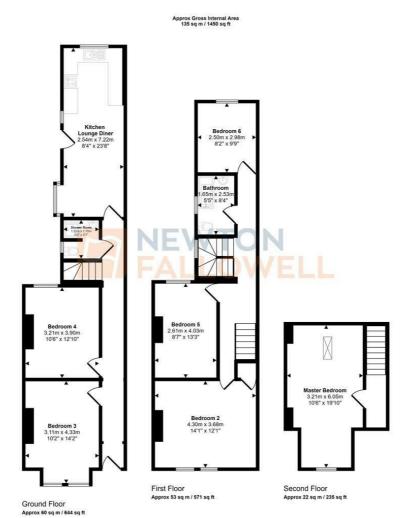

This terraced property consists of kitchen/lounge/diner, shower room, bathroom, and 6 bedrooms. The property also benefits from a front garden and rear garden. The approx. gross internal area is 1450 sq. ft. (Please see floorplan for further details).

into looppan is only for incorrainer purposes and is not to scale. Necessitements of rooms, score, windows, and any terms are approximate and no responsibility is taken for any error, emission or mis-statement. Icons of items such as bathroom suites are representations only and may not look like the real items. Made with Made Snappy 360.