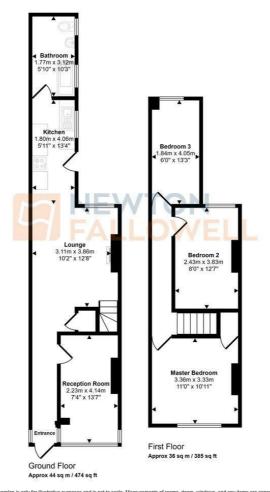

## St. Thomas Road,

Birmingham, B23 7RG

£185,000

Newton Fallowell welcomes you to this 3 bedroom end of terrace family home in a popular location of Edrington, Birmingham. The property on St Thomas Road comprises of an entrance hall to the ground floor of the property with two reception rooms, kitchen, storage cupboard and downstairs family bathroom. The first floor consists of three good size bedrooms and the property has access to a rear private garden. This property is located in close proximity to local transport links including a railway line to Birmingham City Centre and local shops and amenities nearby. A viewing is essential to appreciate this property. EPC; E

## Approx Gross Internal Area 80 sq m / 859 sq ft

This looppian is only for illustrative purposes and is not to scale, weasurements of rooms, coors, windows, and any items are approximate and no responsibility is taken for any error, omission or mis-statement, loons of f