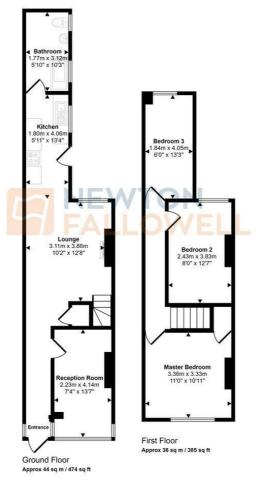

## St. Thomas Road,

Birmingham, B23 7RG

£185,000

Newton Fallowell welcomes you to this 3 bedroom end of terrace family home in a popular location of Edrington, Birmingham. The property on St Thomas Road comprises of an entrance hall to the ground floor of the property with two reception rooms, kitchen, storage cupboard and downstairs family bathroom. The first floor consists of three good size bedrooms and the property has access to a rear private garden. This property is located in close proximity to local transport links including a railway line to Birmingham City Centre and local shops and amenities nearby. A viewing is essential to appreciate this property. EPC; E

## Approx Gross Internal Area 80 sq m / 859 sq ft

This floorplan is only for illustrative purposes and is not to scale. Measurements of rooms, doors, windows, and any items are approximate and no responsibility is taken for any error, omission or mis-statement. Loons of items such as bathroom suites are representations only and may not took like the real tiens. Made with Made Snapou 360.