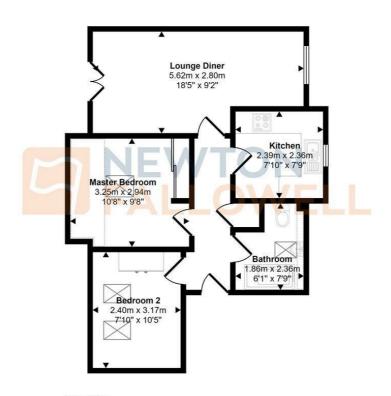

## Floorplan

Denotes head height below 1.5m

This floorplan is only for illustrative purposes and is not to scale. Measurements of rooms, doors, windows, and any items are approximate and no responsibility is taken for any error, omission or mis-statement. Icons of items such as bathroom suites are representations only and may not look like the real items. Made with Made Snappy 360.