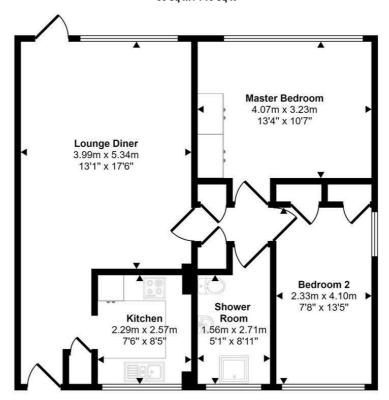

## Approx Gross Internal Area 66 sq m / 713 sq ft

## Floorplan

This floorplan is only for illustrative purposes and is not to scale. Measurements of rooms, doors, windows, and any items are approximate and no responsibility is taken for any error, omission or mis-statement. Icons of items such as bathroom suites are representations only and may not look like the real items. Made with Made Snappy 360.