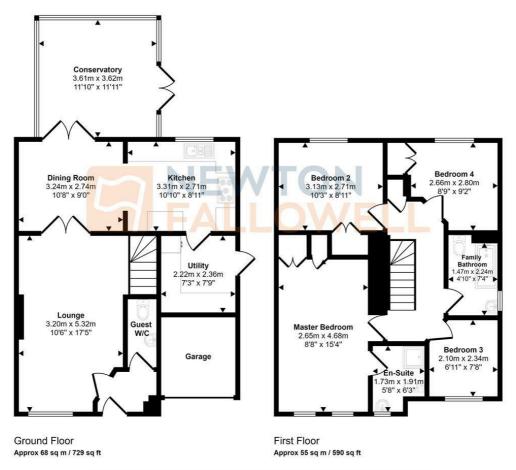

## Granary Lane, Walmley

Sutton Coldfield, B76 1SW

£425,000

Newton Fallowell Sutton Coldfield welcomes you to this impressive detached property in the highly sought location of Walmley, Sutton Coldfield. The property on Granary Lane comprises of a driveway which has ample parking suitable for two vehicles along with a garage. Entrance to the property is gained via front door to an entrance hall. On the ground floor of the property has a spacious lounge, dining room/ fixed kitchen, utility, downstairs W/C and extended conservatory. The first floor consists of four bedrooms in which the master bedroom includes an ensuite bathroom and a family bathroom. To the rear of the property is a private maintained garden. Situated in a highly sought after location within easy reach of local schools this property also has access to transport links into Sutton Coldfield and Birmingham.

## Approx Gross Internal Area

This floorplan is only for illustrative purposes and is not to scale. Measurements of rooms, doors, windows, and any items are approximate and no responsibility is taken for any error, omission or mis-statement. Icons of items such as bathroom suites are representations only and may not look like the real items. Made with Made Snappy 360.