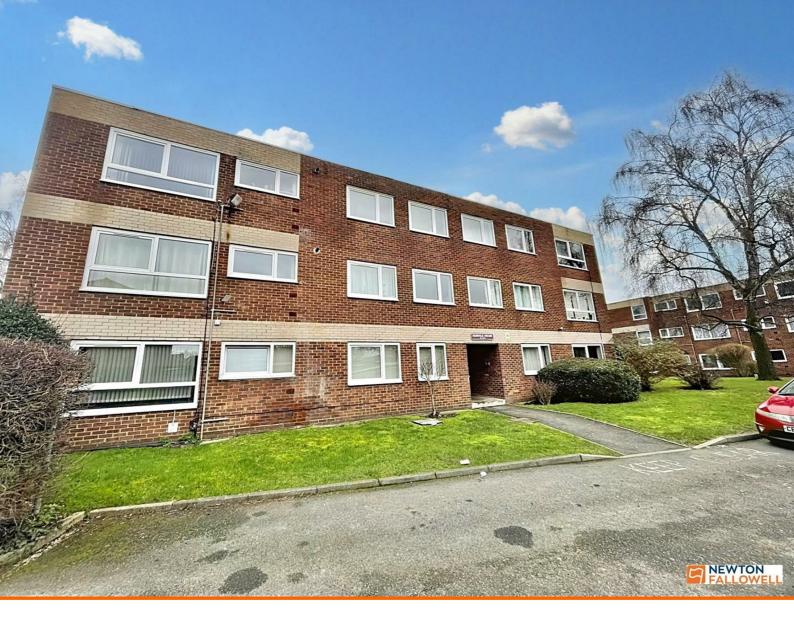

## £105,000

NEWTON FALLOWELL are pleased to offer this immaculate one bedroom property in a popular location of Erdington, within walking distance to local transport links and local amenities. The property is located on the first floor and comprises of a good size lounge, modern fitted kitchen, one double bedroom and bathroom. The property also boasts plenty of storage space and an external garage. Lease details are as follows; Extended lease 148 years remaining (1st January 2012 to 31st December 2171) Approx. £300 a quarter for service charge and ground rent.