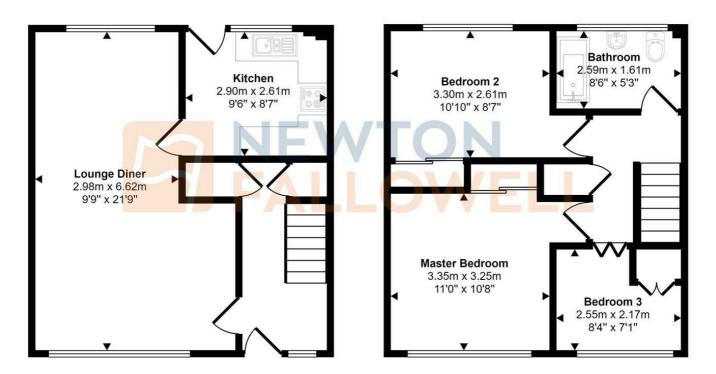

## Approx Gross Internal Area 81 sq m / 867 sq ft

Ground Floor Approx 40 sq m / 432 sq ft

First Floor Approx 40 sq m / 434 sq ft

This floorplan is only for illustrative purposes and is not to scale. Measurements of rooms, doors, windows, and any items are approximate and no responsibility is taken for any error, omission or mis-statement. Icons of items such as bathroom suites are representations only and may not look like the real items. Made with Made Snappy 360.