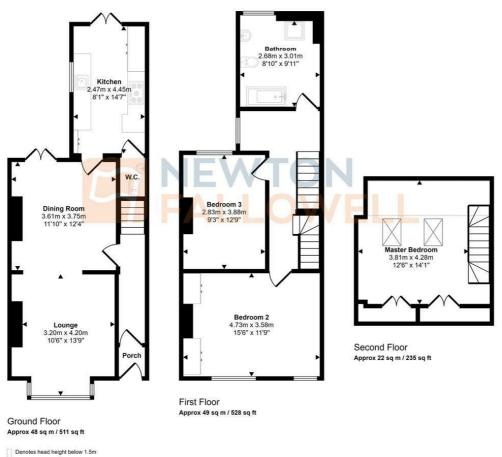

## Tudor Road,

Sutton Coldfield, B73 6BA

£475,000

Newton Fallowell welcomes you to this traditional property situated in a highly sought after location within Sutton Coldfield, Birmingham. Set in a prestigious location, this terraced home boasts period features throughout. Entrance to the property is gained via front door to the hallway. On the ground floor of the property has a formal lounge to the front and dining room to the rear with a recently renovated fitted kitchen and guest W/C. The first floor consists of two large bedrooms and a family bathroom. There is also a staircase from the first floor to the loft space which is currently used as a third bedroom. To the rear of the property is a superb private maintained garden. Situated in a highly sought after location within easy reach of local schools this property also has access to transport links into Sutton Coldfield and Birmingham.

## Approx Gross Internal Area 118 sq m / 1274 sq ft

This floorplan is only for illustrative purposes and is not to scale. Measurements of rooms, doors, windows, and any items are approximate and no responsibility is taken for any error, omission or mis-statement. Icons of items such as bathroom suites are representations only and may not look like the real tiens. Made with Made Snappy 300.