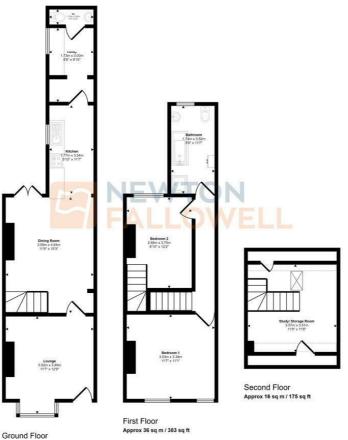

Disclaimer - These particulars are issued in good faith but do not constitute representations of fact or form part of any offer or contract. The matters referred to in these particulars should be independently verified by prospective buyers or tenants. Newton Fallowell nor any of its employees or agents has any authority to make or give any representation or warranty whatever in relation to this property. Approx Gross Internal Area 94 sq m / 1012 sq ft

Approx 42 sq m / 454 sq ft

Denotes head height below 1.5m

This floorplan is only for illustrative purposes and is not to scale. Measurements of rooms, doors, windows, and any items are approximate and no responsibility is taken for any error, omission or mis-statement. Icons of items such as bathroom suites are representations only and may not look like the real items. Made with Made Snapov 360.