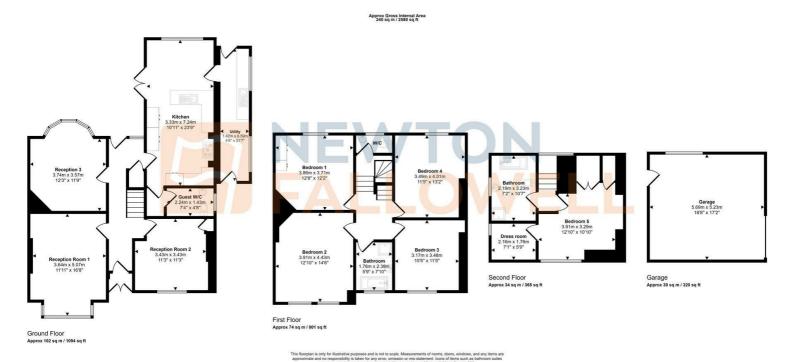

## Boldmere Road,

Sutton Coldfield, West Midlands, B73 5LL

Offers Over £810,000

NEWTON FALLOWELL are delighted to market this stunning period detached five bedroom property in Sutton Coldfield. The property is situated in a popular location with nearby schools and transport links positioned a short walk from Boldmere High Street. This property boasts five spacious double bedrooms, three reception rooms and an extended kitchen/ diner. There is also two bathrooms along with a guest cloak, W/C and utility area. The property benefits from having a large rear garden and a driveway with access to a rear garage. Tax Band F