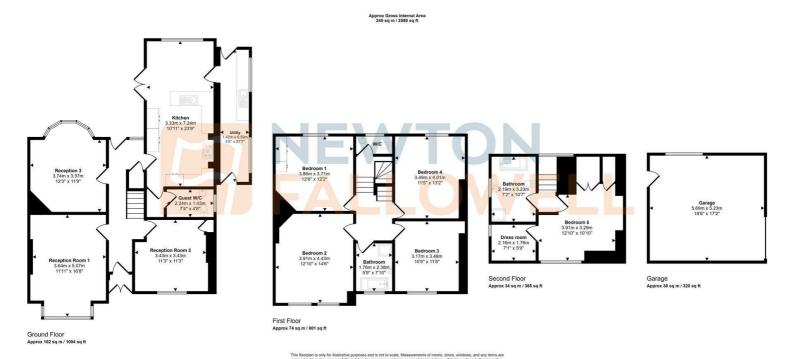

## Boldmere Road,

Sutton Coldfield, West Midlands, B73 5LL

Offers Over £810,000

NEWTON FALLOWELL are delighted to market this stunning period detached five bedroom property in Sutton Coldfield. The property is situated in a popular location with nearby schools and transport links positioned a short walk from Boldmere High Street. This property boasts five spacious double bedrooms, three reception rooms and an extended kitchen/diner. There is also two bathrooms along with a guest cloak, W/C and utility area. The property benefits from having a large rear garden and a driveway with access to a rear garage.