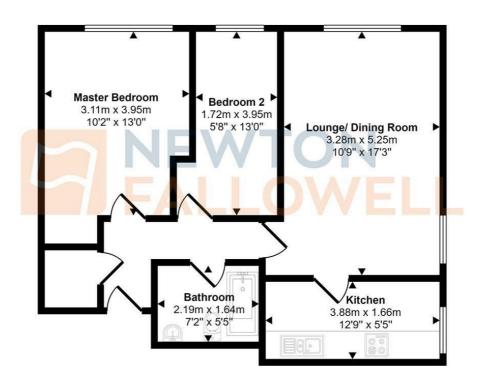

#### Approx Gross Internal Area 57 sq m / 611 sq ft

## Floorplan

This floorplan is only for illustrative purposes and is not to scale. Measurements of rooms, doors, windows, and any items are approximate and no responsibility is taken for any error, omission or mis-statement. Icons of items such as bathroom suites are representations only and may not look like the real items. Made with Made Snappy 360.