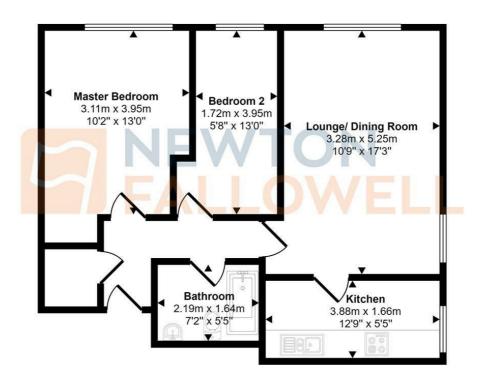

#### Approx Gross Internal Area 57 sq m / 611 sq ft

# Floorplan

This floorplan is only for illustrative purposes and is not to scale. Measurements of rooms, doors, windows, and any items are approximate and no responsibility is taken for any error, omission or mis-statement. Icons of items such as bathroom suites are representations only and may not look like the real items. Made with Made Snappy 360.