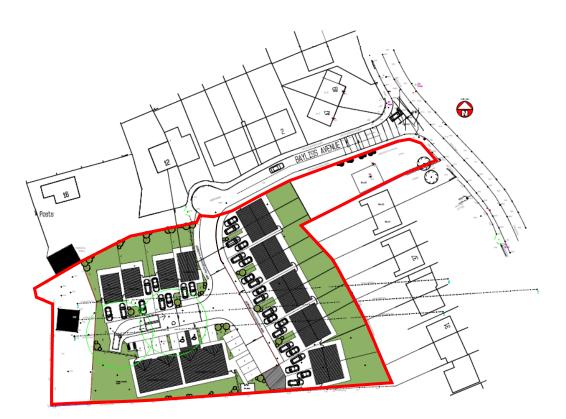

#### SITE PLAN

#### **PLANNING**

The property benefits from full planning permission granted by Wolverhampton City Council under reference 17/01495/FUL and 19/00106/FUL for a total of 22 dwellings consisting of 8 apartments, 4 detached and 10 semi-detached houses. The description of the developments are as follows "17/01495/FUL: Residential development comprising 10 no. new build semi-detached dwellings to include improvements to the Bayliss Avenue junction; 19/00106/FUL: Erection of 8 apartments and 4 houses to include remedial, access works and landscaping. Amended plan".

#### DESCRIPTION

The site extends to approximately 1.31 acres (0.53 hectares). It is broadly rectangular shape and comprises 45 Rookery Road and its immediate curtilage plus extensive paddocks to the rear.