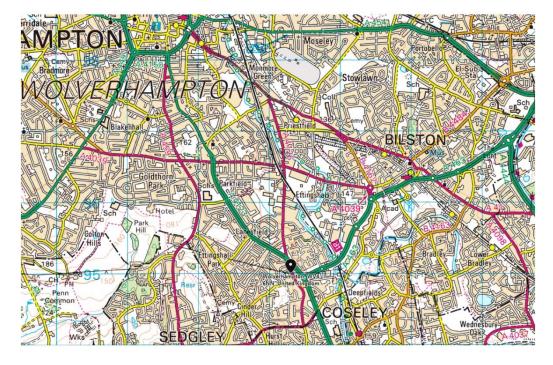

#### LOCATION PLAN

#### **LOCATION**

The site is located off Rookery Road/ Bayliss Avenue within close proximity to the Birmingham New Road (A4123).

Wolverhampton City Centre is approximately 2.5 miles to the north. Bilston Town Centre is approximately 1.5 miles to the north east. There is also easy access to mainline railway stations both at Coseley and Wolverhampton and access to the West Midlands Metro at Bilston Central, Loxdale and Bradley Lane all within approximately 2 miles of the site. Access to the motorway network can be gained at junction 10 of the M6 motorway which is approximately 4 miles to the north east or junction 2 of the M5 motorway approximately 4 miles to the south east.