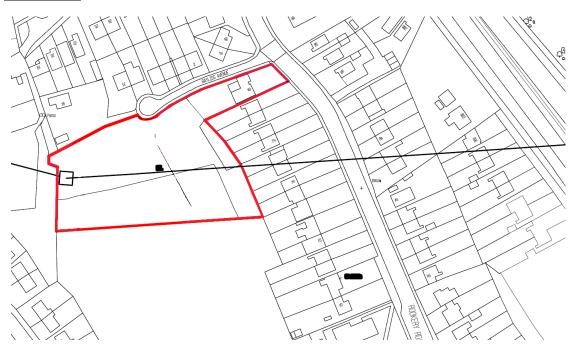

#### DESCRIPTION

The site extends to approximately 1.31 acres (0.53 hectares). It is broadly rectangular shape and comprises 45 Rookery Road and its immediate curtilage plus extensive paddocks to the rear.