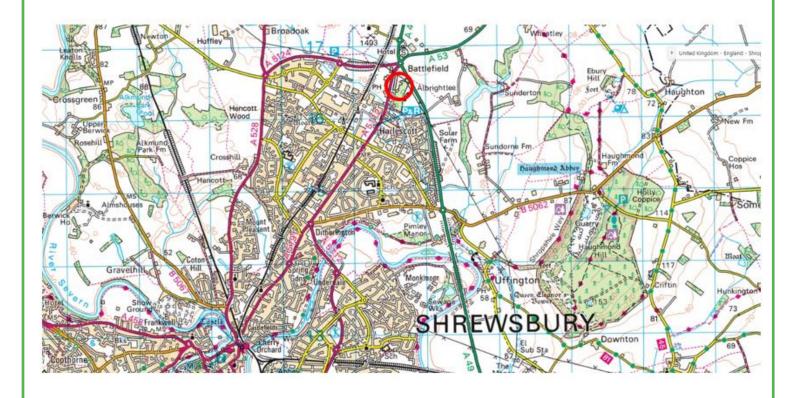

#### **LOCATON PLAN**

First City Limited, 19 Waterloo Road, Wolverhampton, West Midlands, WV1 4DY

tel: 01902 710999

www.firstcity.co.uk

IMPORTANT: First City Limited give notice for itself and for those on whose behalf it acts that a) these particulars are prepared for the convenience of an intending purchaser or tenant and although they are believed to be correct, their accuracy is not guaranteed and any error, omission or mis-description shall not annul the sale or restrict the grounds on which compensation may be claimed and neither do they constitute any part of a contract, b) any intending purchaser or tenant must satisfy themselves by inspection or otherwise as to the correctness of each of the statements contained in these particulars c) all prices and rentals quoted are exclusive of VAT (if chargeable) d) no person in the employment of First City has any authority to make or give any representation or warranty whatever in relation to this property e) the reference to any plant, machinery, equipment, fixtures and fittings at the property shall not constitute a representation (unless otherwise stated) as to its state and condition or that it is capable of fulfilling its intended function. Prospective purchasers/tenants should satisfy themselves as to the fitness of such items for their requirements.

#### **LOCATION**

The site Is located in the northern part of Shrewsbury, Shropshire adjacent to existing residential development off A5112 Battlefield Road.