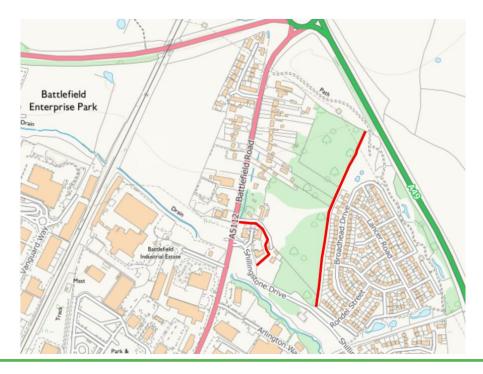

## **SITE PLAN**

#### **LOCATION**

The site Is located in the northern part of Shrewsbury, Shropshire adjacent to existing residential development off A5112 Battlefield Road.

#### **DESCRIPTION**

The site consists of two strips of land. The strip to the west is approximately 0.3 m wide and 260m in length. The strip of land to the east is 0.5m wide and approximately 862m in length.

#### **VIEWINGS**

The site can be viewed from the A5112 and Shillingstone Drive.

Further information is available from First City, contact Christopher Bywater or Chontell Buchanan on 01902 710999 or <a href="mailto:chris@firstcity.co.uk">chris@firstcity.co.uk</a> / <a href="mailto:chontell@firstcity.co.uk">chontell@firstcity.co.uk</a> quoting reference 4688.