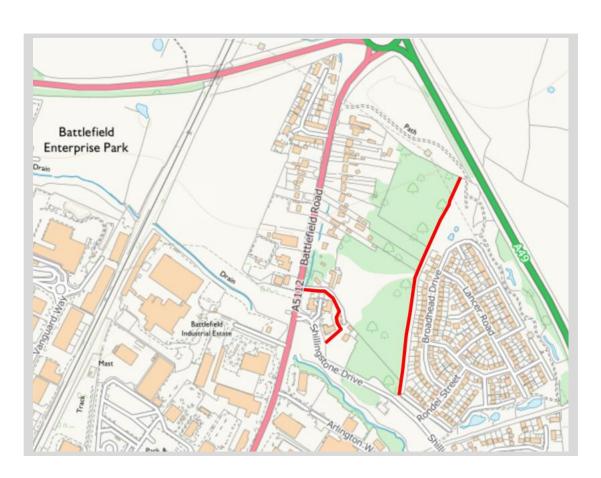

## **SITE PLAN**

#### **LOCATION**

The site Is located in the northern part of Shrewsbury, Shropshire adjacent to existing residential development off A5112 Battlefield Road.

#### **DESCRIPTION**

The site consists of two strips of land. The strip to the west is approximately 0.3 m wide and 260m in length. The strip of land to the east is 0.5m wide and approximately 862m in length.

#### **VIEWINGS**

The site can be viewed from the A5112 and Shillingstone Drive.

Further information is available from First City, contact Christopher Bywater or Chontell Buchanan on 01902 710999 or <a href="mailto:chris@firstcity.co.uk">chris@firstcity.co.uk</a> / <a href="mailto:chontell@firstcity.co.uk">chontell@firstcity.co.uk</a> quoting reference 4688.