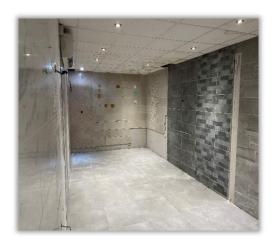

### **DESCRIPTION**

Ground floor retail premises with double windowed shopfront until recently trading as a kitchen and bathroom showroom. Internally the property is predominately open plan but does incorporate toilet facilities. There is a suspended ceiling with integral lighting. We understand that gas central heating is installed. Access to the premises is gained via a shared forecourt with car parking. Additional parking is available at the rear.