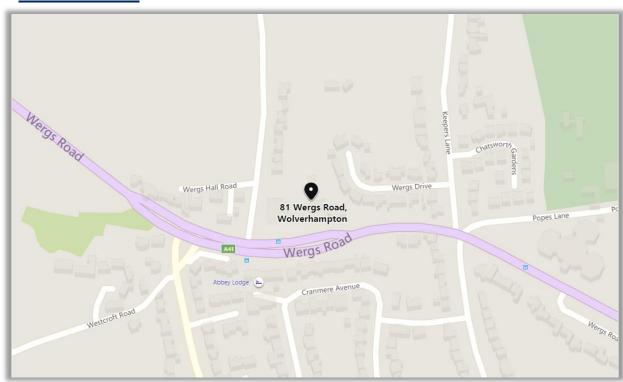

## **LOCATION**

The property is located in a prominent position on the A41 Wergs Road approximately 2 miles northwest of the City Centre. Access to the motorway network can be gained at junction 3 of the M54 motorway approximately 4 miles to the northwest. The property is approached via a shared forecourt and is part of the former Wergs Garage site.

#### **LOCATION PLAN**

First City Limited, 19 Waterloo Road, Wolverhampton, West Midlands, WV1 4DY

tel: 01902 710999

fax: 01902 422856

www.firstcity.co.uk

IMPORTANT: First City Limited give notice for itself and for those on whose behalf it acts that a) these particulars are prepared for the convenience of an intending purchaser or tenant and although they are believed to be correct, their accuracy is not guaranteed and any error, omission or mis-description shall not annul the sale or restrict the grounds on which compensation may be claimed and neither do they constitute any part of a contract, b) any intending purchaser or tenant must satisfy themselves by inspection or otherwise as to the correctness of each of the statements contained in these particulars c) all prices and rentals quoted are exclusive of VAT (if chargeable) d) no person in the employment of First City has any authority to make or give any representation or warranty whatever in relation to this property e) the reference to any plant, machinery, equipment, fixtures and fittings at the property shall not constitute a representation (unless otherwise stated) as to its state and condition or that it is capable of fulfilling its intended function. Prospective purchasers/tenants should satisfy themselves as to the fitness of such items for their requirements.