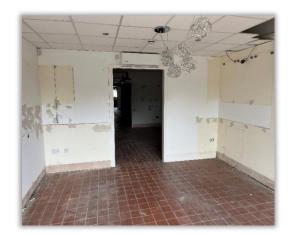

### **DESCRIPTION**

Ground floor retail premises with double windowed shopfront until recently trading as a kitchen and bathroom showroom. Internally the property is predominately open plan but does incorporate toilet facilities. There is a suspended ceiling with integral lighting. We understand that gas central heating is installed. Access to the premises is gained via a shared forecourt with car parking. Additional parking is available at the rear.