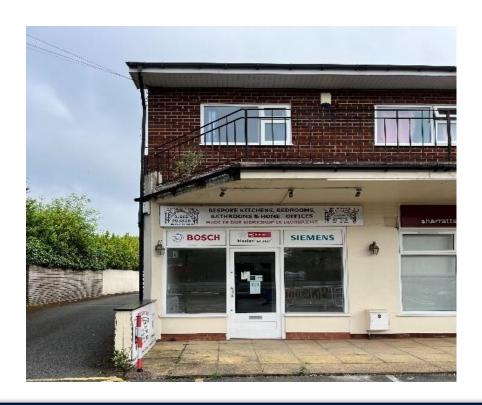

## **LOCATION**

The property is located in a prominent position on the A41 Wergs Road approximately 2 miles northwest of the City Centre. Access to the motorway network can be gained at junction 3 of the M54 motorway approximately 4 miles to the northwest. The property is approached via a shared forecourt and is part of the former Wergs Garage site.

### **DESCRIPTION**

Ground floor retail premises with double windowed shopfront until recently trading as a kitchen and bathroom showroom. Internally the property is predominately open plan but does incorporate toilet facilities. There is a suspended ceiling with integral lighting. We understand that gas central heating is installed. Access to the premises is gained via a shared forecourt with car parking. Additional parking is available at the rear.