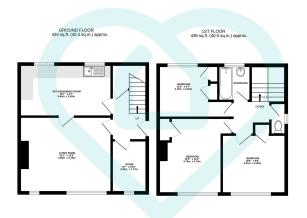

TOTAL FLOOR AREA: 869 sq.ft. (80.8 sq.m.) approx.

This floor plan is for illustrative purposes only. All measurements and layouts are approximations and do not necessarily capture the precise specifications of the property. No responsibility is taken for any error, omission, or misstatement. We always recommend viewing in person to confirm the exact floor plan of a property