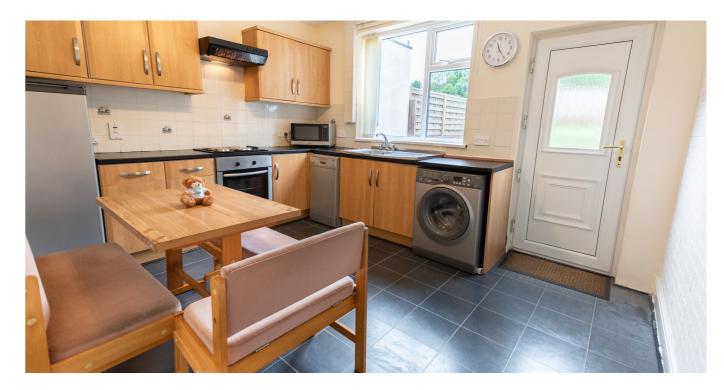

So much more than bricks and mortar:

Middlewood Road is a particularly fine example of a Hillsborough semi-detached. It enjoys the broad rooms and high ceilings you would come to expect from the traditional and robust construction of this type of home. Apart from standing the test of time, this also affords a number of advantages to this delightful property. The front hall leads into an exceedingly bright living room, granted an outstanding atmosphere by its magnificent bay window. The kitchen diner enjoys views up the private garden and you will find generous ground floor storage both internally and externally. Upstairs the main bedroom also enjoys its own bay window, making it the rival of the second double bedroom which overlooks the enormous playing field to the rear of the garden. Complemented by a neat shower room and a suitable third bedroom or office, Middlewood Road can cater to a myriad of lifestyles and stands ready become your perfect home.