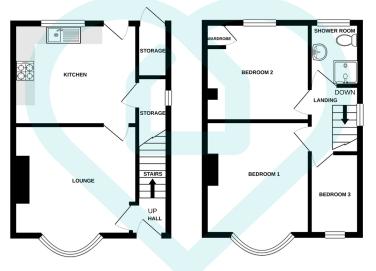

So much more than bricks and mortar:

Middlewood Road is a particularly fine example of a Hillsborough semi-detached. It enjoys the broad rooms and high ceilings you would come to expect from the traditional and robust construction of this type of home. Apart from standing the test of time, this also affords a number of advantages to this delightful property. The front hall leads into an exceedingly bright living room, granted an outstanding atmosphere by its magnificent bay window. The kitchen diner enjoys views up the private garden and you will find generous ground floor storage both internally and externally. Upstairs the main bedroom also enjoys its own bay window, making it the rival of the second double bedroom which overlooks the enormous playing field to the rear of the garden. Complemented by a neat shower room and a suitable third bedroom or office, Middlewood Road can cater to a myriad of lifestyles and stands ready become your perfect home.

GROUND FLOOR 336 sq.ft. (31.3 sq.m.) approx 1ST FLOOR 338 sq.ft. (31.4 sq.m.) approx.

TOTAL FLOOR AREA : 674 sq.ft. (62.7 sq.m.) approx.

we are Omorfittsmith

**The MorfittSmith Building** 67 Middlewood Road Hillsborough Sheffield S6 4GX