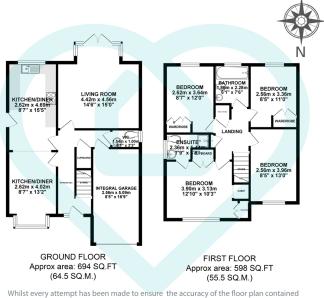

## **Room Listing**

Bedroom 4

|                     | Room Listing               |                                    |
|---------------------|----------------------------|------------------------------------|
| <b>Ground Floor</b> | Living Room                | 15' 0" x 14' 6" (4.6m x 4.4m) max  |
|                     | Kitchen                    | 15' 5" x 8' 7" (4.7m x 2.6m)       |
|                     | Dining Room                | 13' 2" x 8' 7" (4.0m x 2.6m) max   |
|                     | WC                         | 5' 1" x 3' 3" (1.5m x 1.0m)        |
|                     | Garage                     | 16' 9" x 8' 5" (5.1m x 2.6m)       |
|                     |                            |                                    |
| First Floor         | Master Bedroom             | 12' 10" x 10' 3" (3.9m x 3.1m) max |
|                     | Master Bedroom<br>En Suite | 7' 9" x 4' 8" (2.4m x 1.4m) max    |
|                     | Bedroom 2                  | 13' 0" x 8' 5" (4.0m x 2.6m)       |
|                     | Bedroom 3                  | 11' 0" x 8' 5" (3.4m x 2.6m) max   |
|                     | Bathroom                   | 7' 6" x 6' 1" (2.3m x 1.9m) max    |
|                     |                            |                                    |

12' 0" x 8' 7" (3.6m x 2.6m) max

Whilst every attempt has been made to ensure the accuracy of the floor plan contained here, measurements of doors, windows, rooms and any other items are approximate and no responsibility is taken for any error, omission or mis-statement. This plan is for illustrative purposes only and should be used as such by any prospective tenant/ purchaser.