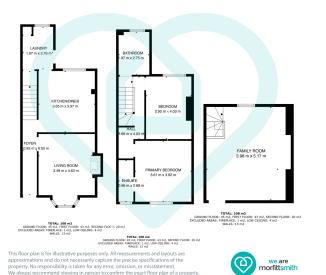

#### Why You'll Love It

Every inch of this home has been thoughtfully considered, from the moment you step through the charming front doorway. The ground floor boasts a beautiful bay-fronted living room filled with natural light, offering a welcoming space to relax. The rear of the property opens into a stylish kitchen/diner with striking dark cabinetry, woodeffect counters, and sleek metro tiles. It's the perfect space for hosting, with ample room for dining and easy access to the utility area just beyond.

The first floor comprises a serene primary bedroom with neutral tones and an immaculate ensuite shower room. A second generous bedroom and a well-appointed three-piece family bathroom complete the level.

The top floor is a real standout: a vast and versatile family room with skylight views, ideal as a fourth bedroom, studio, or playroom.

Outside, the garden is a tranquil green escape with mature foliage, a lawned area, and space for seating, offering a wonderful spot to unwind in the warmer months.