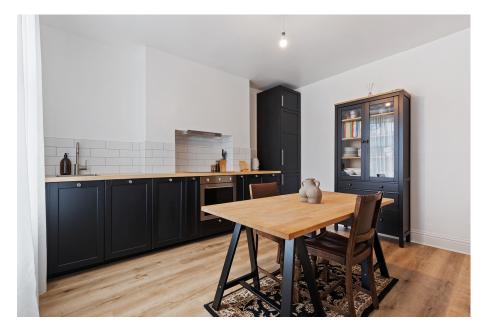

#### Why You'll Love It

Every inch of this home has been thoughtfully considered, from the moment you step through the charming front doorway. The ground floor boasts a beautiful bay-fronted living room filled with natural light, offering a welcoming space to relax. The rear of the property opens into a stylish kitchen/diner with striking dark cabinetry, woodeffect counters, and sleek metro tiles. It's the perfect space for hosting, with ample room for dining and easy access to the utility area just beyond.