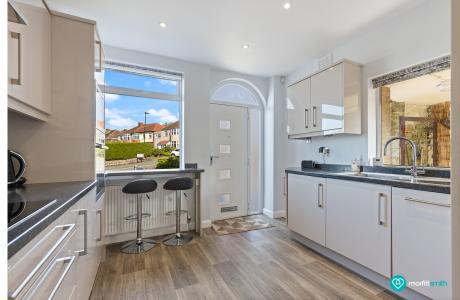

Step through your private front door directly into a bright and spacious kitchen, with plenty of room to cook, dine, and entertain. From the kitchen, move through into the central hallway which flows naturally into the heart of the home. The generous living room at the front is bathed in natural light thanks to its elegant bay window—an inviting space to relax and unwind. The layout also includes a separate dining room, offering flexibility as a second bedroom, home office or formal dining space, depending on your needs.