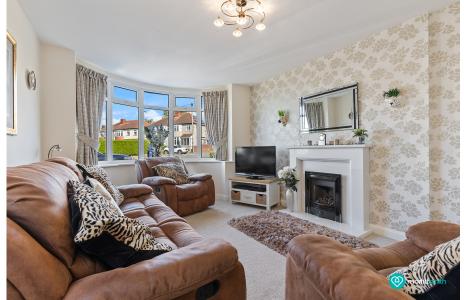

Step through your private front door directly into a bright and spacious kitchen, with plenty of room to cook, dine, and entertain. From the kitchen, move through into the central hallway which flows naturally into the heart of the home. The generous living room at the front is bathed in natural light thanks to its elegant bay window—an inviting space to relax and unwind. The layout also includes a separate dining room, offering flexibility as a second bedroom, home office or formal dining space, depending on your needs.