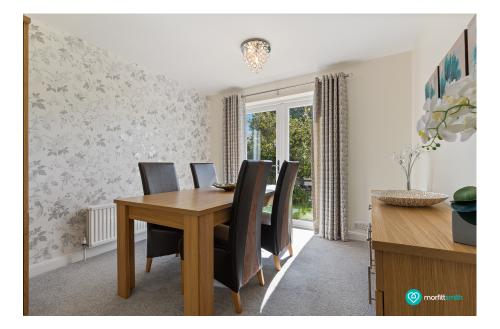

Step through your private front door directly into a bright and spacious kitchen, with plenty of room to cook, dine, and entertain. From the kitchen, move through into the central hallway which flows naturally into the heart of the home. The generous living room at the front is bathed in natural light thanks to its elegant bay window—an inviting space to relax and unwind. The layout also includes a separate dining room, offering flexibility as a second bedroom, home office or formal dining space, depending on your needs.