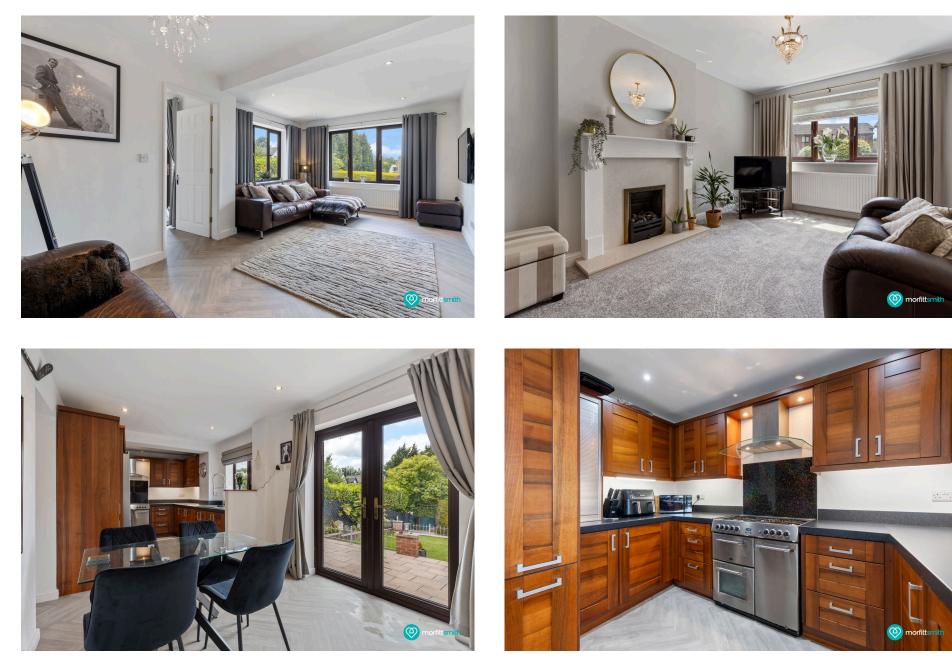

The ground floor is beautifully laid out for both entertaining and everyday living. A spacious hallway leads into a sophisticated lounge with twin windows drawing in natural light. At the heart of the home is a sleek kitchen-dining space, flowing seamlessly into a stylish family room — ideal for hosting or simply unwinding in comfort. A separate utility room, guest WC, and internal access to the attached double garage with electric doors (with additional storage area) ensure practicality is perfectly catered for.