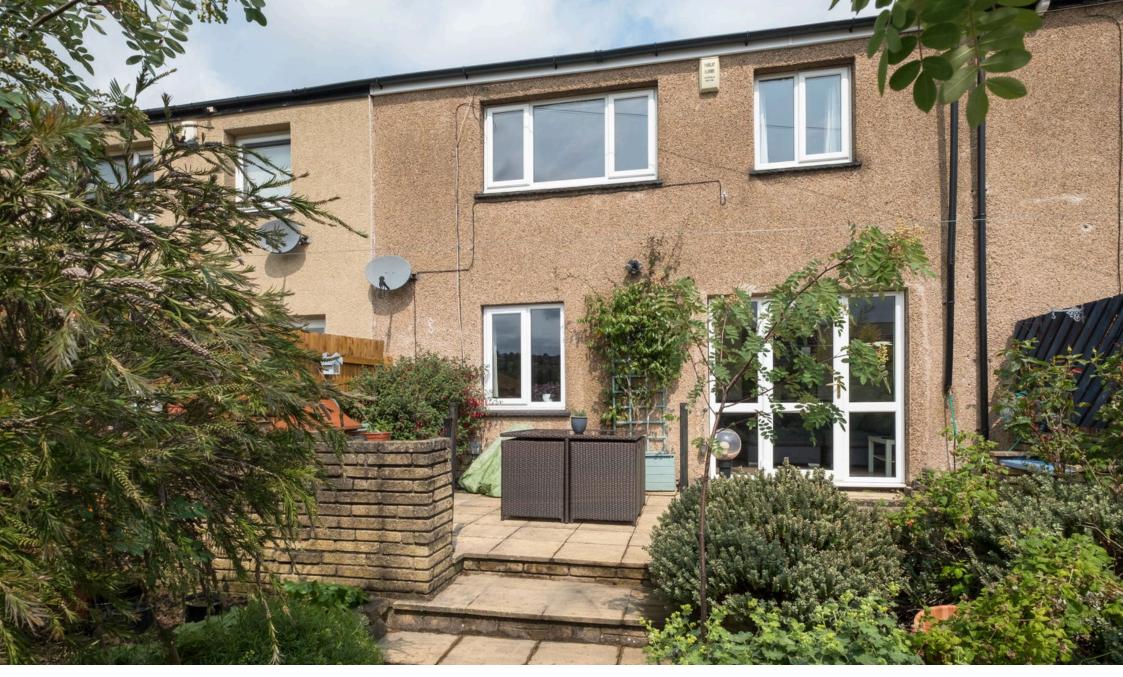

Step through the entrance porch – a practical addition for coats and shoes – and into the welcoming hallway. Immediately you're met with a sense of space and warmth, a theme that continues throughout the property. The layout cleverly separates living areas across three floors, offering both privacy and functionality. Descend to the lower level and you'll find the heart of the home: a generous living room that stretches across the rear of the property. With large windows and garden-facing views, this space is flooded with natural light throughout the day. The garden can be accessed directly via a rear door, offering seamless indoor-outdoor living in warmer months. Whether it's a morning coffee on the patio or an evening with friends under the stars, the garden provides a peaceful and versatile outdoor space.

Storage has been well considered across all levels of this home, ensuring it remains uncluttered and practical without sacrificing style. With gas central heating and double glazing throughout, this home is as cosy as it is attractive.