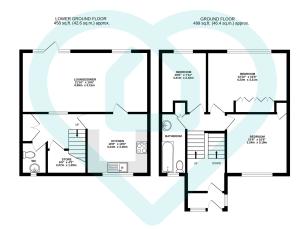

#### TOTAL FLOOR AREA : 958 sq.ft. (89.0 sq.m.) approx.

This floor plan is for illustrative purposes only. All measurements and layouts are approximations and do not necessarily capture the precise specifications of the property. No responsibility is taken for any error, omission, or misstatement. We always recommend viewing in person to confirm the exact floor plan of a property Made with Metropix.