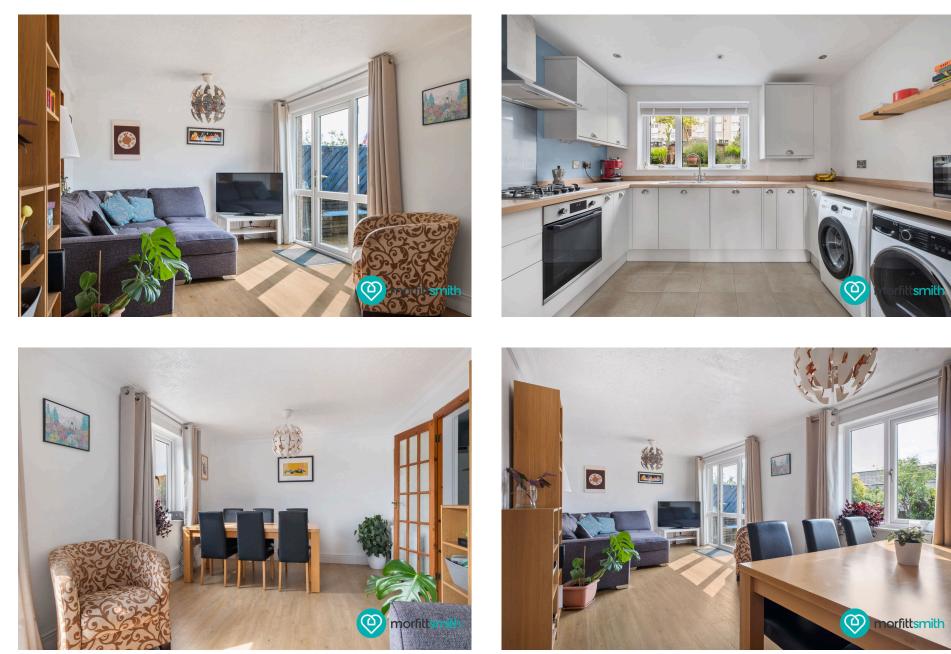

Step through the entrance porch – a practical addition for coats and shoes – and into the welcoming hallway. Immediately you're met with a sense of space and warmth, a theme that continues throughout the property. The layout cleverly separates living areas across three floors, offering both privacy and functionality. Descend to the lower level and you'll find the heart of the home: a generous living room that stretches across the rear of the property. With large windows and garden-facing views, this space is flooded with natural light throughout the day. The garden can be accessed directly via a rear door, offering seamless indoor-outdoor living in warmer months. Whether it's a morning coffee on the patio or an evening with friends under the stars, the garden provides a peaceful and versatile outdoor space.

Adjacent to the living room sits the beautifully maintained kitchen. Well-designed with clean lines and practical worktops, it offers plenty of cupboard space and room to move while cooking or entertaining. The kitchen connects smoothly to the rest of the home, while a thoughtfully placed downstairs W.C. adds convenience without compromising on space.