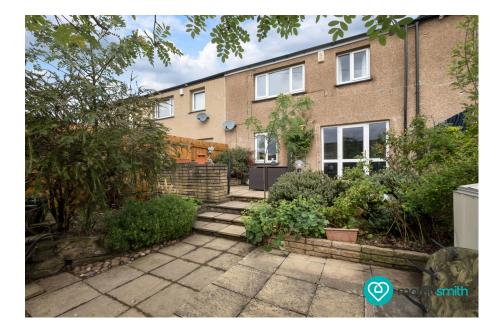

Step through the entrance porch – a practical addition for coats and shoes – and into the welcoming hallway. Immediately you're met with a sense of space and warmth, a theme that continues throughout the property. The layout cleverly separates living areas across three floors, offering both privacy and functionality. Descend to the lower level and you'll find the heart of the home: a generous living room that stretches across the rear of the property. With large windows and garden-facing views, this space is flooded with natural light throughout the day. The garden can be accessed directly via a rear door, offering seamless indoor-outdoor living in warmer months. Whether it's a morning coffee on the patio or an evening with friends under the stars, the garden provides a peaceful and versatile outdoor space.