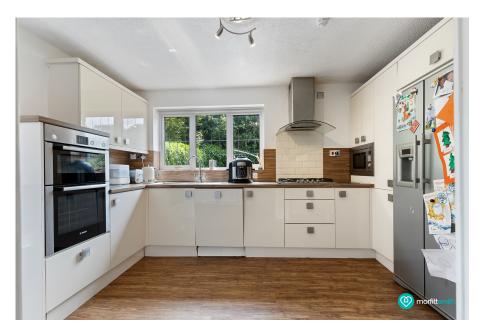

The contemporary kitchen is both functional and stylish, with plenty of counter space for culinary adventures. A convenient downstairs WC sits off the hallway, along with internal access to the integral garage, ideal for storage or conversion potential (STPP).