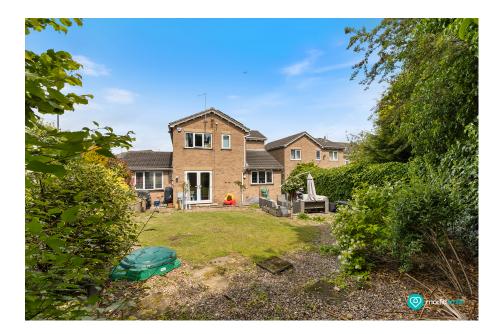

Outside, the home enjoys a private rear garden and ample driveway parking, all in a position that feels wonderfully secluded thanks to its end-of-cul-de-sac setting.