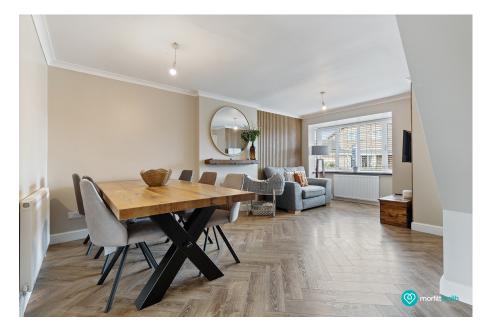

Step inside via the welcoming foyer and immediately feel the calm of a thoughtfully designed home. The large living room offers a warm central hub with dual access – flowing beautifully into a dedicated dining room on one side, and a generous family room at the rear. This bonus space is a true standout – perfect for use as a second lounge, playroom, or even a home office overlooking the garden.