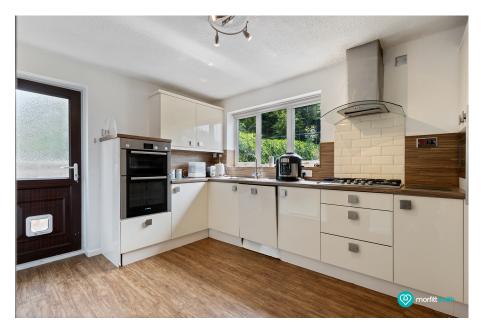

The contemporary kitchen is both functional and stylish, with plenty of counter space for culinary adventures. A convenient downstairs WC sits off the hallway, along with internal access to the integral garage, ideal for storage or conversion potential (STPP).