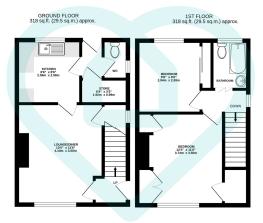

TOTAL FLOOR AREA: 635 sq.ft. (59.0 sq.m.) approx.

This floor plan is for illustrative purposes only. All measurements and layouts are approximations and do not necessarily capture the precise specifications of the proporting the proposal pully is taken for any error, omission, or misstament. We always recommend viewing in person to confirm the exact floor plan of a property Made with Metropix.