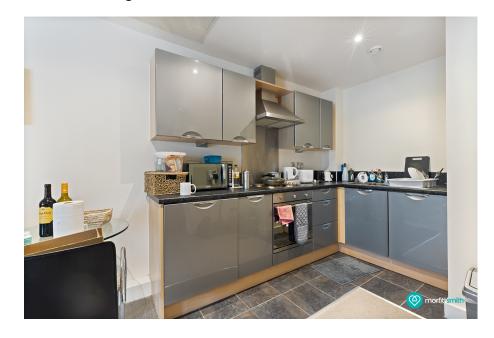

## Why You'll Love It

The apartment boasts a sleek, fully fitted kitchen that seamlessly integrates with the living space, offering a stylish yet functional environment for both cooking and relaxation. The lounge area is bright and welcoming, featuring doors that lead out onto a private balcony—perfect for enjoying some fresh air.

Private balcony

Neutral Décor Throughout

· Open-plan living area

Modern fitted kitchen

Contemporary bathroom

 Secure entry system and lift
Located in the heart of access

Sheffield's desirable **Ecclesall Road area** 