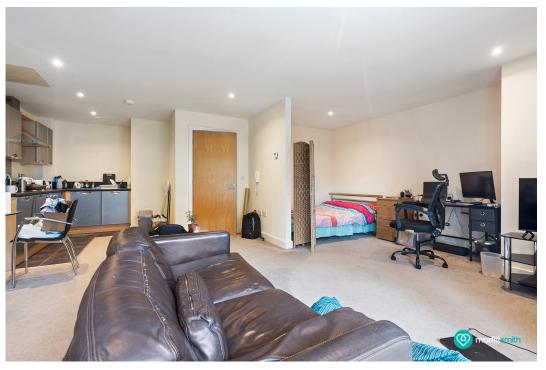

## Why You'll Love It

The apartment boasts a sleek, fully fitted kitchen that seamlessly integrates with the living space, offering a stylish yet functional environment for both cooking and relaxation. The lounge area is bright and welcoming, featuring doors that lead out onto a private balcony—perfect for enjoying some fresh air.

A cleverly designed partitioned sleeping area provides privacy and comfort, making the most of the available space.

The fully tiled bathroom includes both a shower and a bath, offering a touch of luxury in your daily routine.

The interior is decorated in neutral tones, creating a fresh and inviting atmosphere that allows you to easily personalise the space to your taste. The apartment is situated in a secure building with key fob entry, ensuring peace of mind for residents.