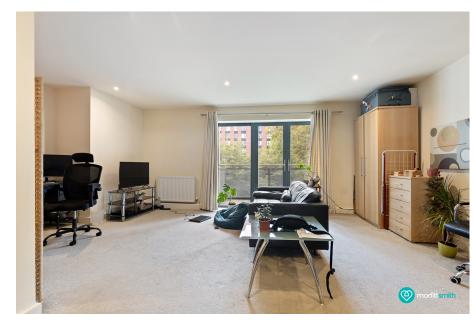

## Why You'll Love It

The apartment boasts a sleek, fully fitted kitchen that seamlessly integrates with the living space, offering a stylish yet functional environment for both cooking and relaxation. The lounge area is bright and welcoming, featuring doors that lead out onto a private balcony—perfect for enjoying some fresh air.

Private balcony

Neutral Décor Throughout

· Open-plan living area

Modern fitted kitchen

Contemporary bathroom

 Secure entry system and lift
Located in the heart of access

Sheffield's desirable **Ecclesall Road area** 