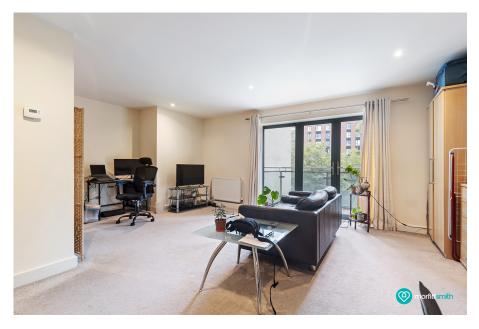

## Why You'll Love It

The apartment boasts a sleek, fully fitted kitchen that seamlessly integrates with the living space, offering a stylish yet functional environment for both cooking and relaxation. The lounge area is bright and welcoming, featuring doors that lead out onto a private balcony—perfect for enjoying some fresh air.

Private balcony

Neutral Décor Throughout

· Open-plan living area

Modern fitted kitchen

Contemporary bathroom

 Secure entry system and lift
Located in the heart of access

Sheffield's desirable **Ecclesall Road area** 