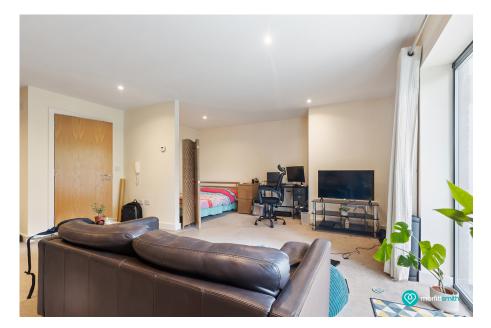

## Why You'll Love It

The apartment boasts a sleek, fully fitted kitchen that seamlessly integrates with the living space, offering a stylish yet functional environment for both cooking and relaxation. The lounge area is bright and welcoming, featuring doors that lead out onto a private balcony—perfect for enjoying some fresh air.

A cleverly designed partitioned sleeping area provides privacy and comfort, making the most of the available space.

The fully tiled bathroom includes both a shower and a bath, offering a touch of luxury in your daily routine.

The interior is decorated in neutral tones, creating a fresh and inviting atmosphere that allows you to easily personalise the space to your taste. The apartment is situated in a secure building with key fob entry, ensuring peace of mind for residents.