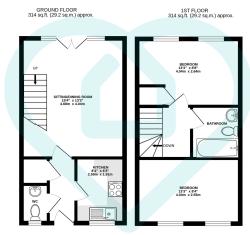

TOTAL FLOOR AREA: 629 sq.ft. (58.4 sq.m.) approx.

This floor plan is for illustrative purposes only. All measurements and layouts are approximations and do not necessarily capture the precise specifications of the property. No responsibility is taken for any error, omission, or misstatement. We always recommend viewing in person to confirm the exact floor plan of a property Made with Metropix.