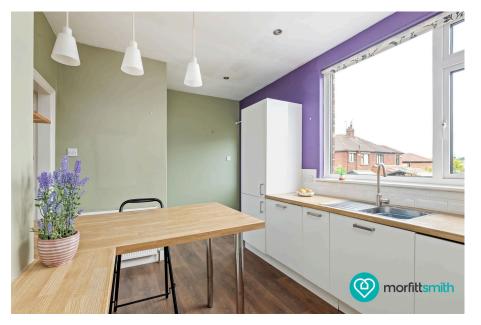

## Why You'll Love It

There's something instantly inviting about Singleton Road – a warm and well-kept semi-detached home with everything you need to grow and thrive. Tucked away on a peaceful street in the heart of Lower Walkley, this three-bedroom home blends traditional character with thoughtful, modern living spaces. Step through the front door and you're greeted by a bright and welcoming entrance. To the right, the bay-windowed living room with made to measure blinds creates a cosy yet elegant space, perfect for unwinding in the evenings or entertaining guests. The natural light here is wonderful, and the bay adds both charm and extra room for furniture flexibility. To the rear is the real heart of the home – a generous kitchen/diner that's ideal for busy families or hosting friends. This kitchen hosts a variety of integrated appliances - oven, induction hob, fridge/freezer, washing machine and dishwasher. Beautiful worktops and white gloss units make this space perfect for whipping up your favourite culinary delights. Another addition is the walk in pantry that currently houses the boiler but also makes a great storage space. A convenient breakfast bar makes it great for busy mornings and creates a modern layout that flows beautifully, with a door opening directly onto the garden – perfect for indoor-outdoor living during the warmer months. And what a garden it is. With a large, private outdoor space, this home offers a genuine retreat for anyone who loves nature, gardening, or simply enjoying a bit of sunshine. Whether you dream of a thriving vegetable patch, a colourful flowerbed, or a peaceful morning coffee surrounded by green, the garden here offers that perfect canvas. It's also enclosed and secure - ideal for children or pets. Upstairs, there are two generous double bedrooms – one at the front and one to the rear overlooking the garden and tree lined view of Sheffield - along with a third single bedroom that's ideal as a nursery, office, or guest room. The family bathroom is modern and bright, fitted with a full-sized bath, overhead shower, basin, and WC. Another advantage to this beautiful home is the storage, a great loft space that is partly boarded with loft ladders for easy access and outhouse on the side of the home perfect for gardening tools.