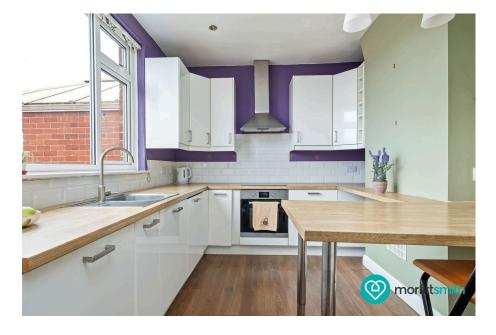

## Why You'll Love It

There's something instantly inviting about Singleton Road – a warm and well-kept semi-detached home with everything you need to grow and thrive. Tucked away on a peaceful street in the heart of Lower Walkley, this three-bedroom home blends traditional character with thoughtful, modern living spaces. Step through the front door and you're greeted by a bright and welcoming entrance. To the right, the bay-windowed living room with made to measure blinds creates a cosy yet elegant space, perfect for unwinding in the evenings or entertaining guests. The natural light here is wonderful, and the bay adds both charm and extra room for furniture flexibility. To the rear is the real heart of the home – a generous kitchen/diner that's ideal for busy families or hosting friends. This kitchen hosts a variety of integrated appliances - oven, induction hob, fridge/freezer, washing machine and dishwasher. Beautiful worktops and white gloss units make this space perfect for whipping up your favourite culinary delights. Another addition is the walk in pantry that currently houses the boiler but also makes a great storage space. A convenient breakfast bar makes it great for busy mornings and creates a modern layout that flows beautifully, with a door opening directly onto the garden – perfect for indoor-outdoor living during the warmer months. And what a garden it is. With a large, private outdoor space, this home offers a genuine retreat for anyone who loves nature, gardening, or simply enjoying a bit of sunshine. Whether you dream of a thriving vegetable patch, a colourful flowerbed, or a peaceful morning coffee surrounded by green, the garden here offers that perfect canvas. It's also enclosed and secure - ideal for children or pets. Upstairs, there are two generous double bedrooms – one at the front and one to the rear overlooking the garden and tree lined view of Sheffield - along with a third single bedroom that's ideal as a nursery, office, or guest room. The family bathroom is modern and bright, fitted with a full-sized bath, overhead shower, basin, and WC. Another advantage to this beautiful home is the storage, a great loft space that is partly boarded with loft ladders for easy access and outhouse on the side of the home perfect for gardening tools.