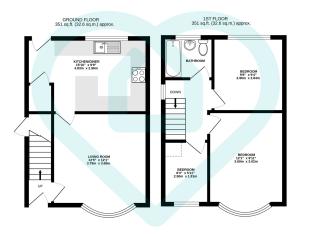

TOTAL FLOOR AREA : 703 sq.ft. (65.3 sq.m.) approx.

This floor plan is for illustrative purposes only. All measurements and layouts are approximations and do not necessarily capture the precise specifications of the property. No responsibility is taken for any error, omission, or misstatement. We always recommend viewing in person to confirm the exact floor plan of a property. Made with Metropic.