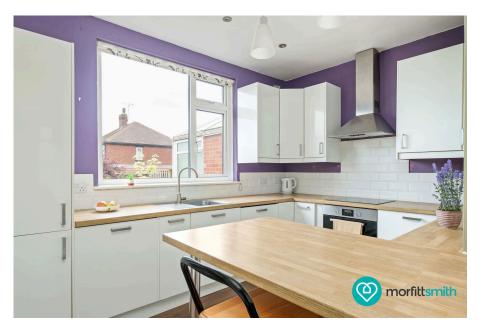

## Why You'll Love It

There's something instantly inviting about Singleton Road – a warm and well-kept semi-detached home with everything you need to grow and thrive. Tucked away on a peaceful street in the heart of Lower Walkley, this three-bedroom home blends traditional character with thoughtful, modern living spaces. Step through the front door and you're greeted by a bright and welcoming entrance. To the right, the bay-windowed living room with made to measure blinds creates a cosy yet elegant space, perfect for unwinding in the evenings or entertaining guests. The natural light here is wonderful, and the bay adds both charm and extra room for furniture flexibility. To the rear is the real heart of the home – a generous kitchen/diner that's ideal for busy families or hosting friends. This kitchen hosts a variety of integrated appliances - oven, induction hob, fridge/freezer, washing machine and dishwasher. Beautiful worktops and white gloss units make this space perfect for whipping up your favourite culinary delights. Another addition is the walk in pantry that currently houses the boiler but also makes a great storage space. A convenient breakfast bar makes it great for busy mornings and creates a modern layout that flows beautifully, with a door opening directly onto the garden – perfect for indoor-outdoor living during the warmer months. And what a garden it is. With a large, private outdoor space, this home offers a genuine retreat for anyone who loves nature, gardening, or simply enjoying a bit of sunshine. Whether you dream of a thriving vegetable patch, a colourful flowerbed, or a peaceful morning coffee surrounded by green, the garden here offers that perfect canvas. It's also enclosed and secure - ideal for children or pets. Upstairs, there are two generous double bedrooms – one at the front and one to the rear overlooking the garden and tree lined view of Sheffield - along with a third single bedroom that's ideal as a nursery, office, or guest room. The family bathroom is modern and bright, fitted with a full-sized bath, overhead shower, basin, and WC. Another advantage to this beautiful home is the storage, a great loft space that is partly boarded with loft ladders for easy access and outhouse on the side of the home perfect for gardening tools.