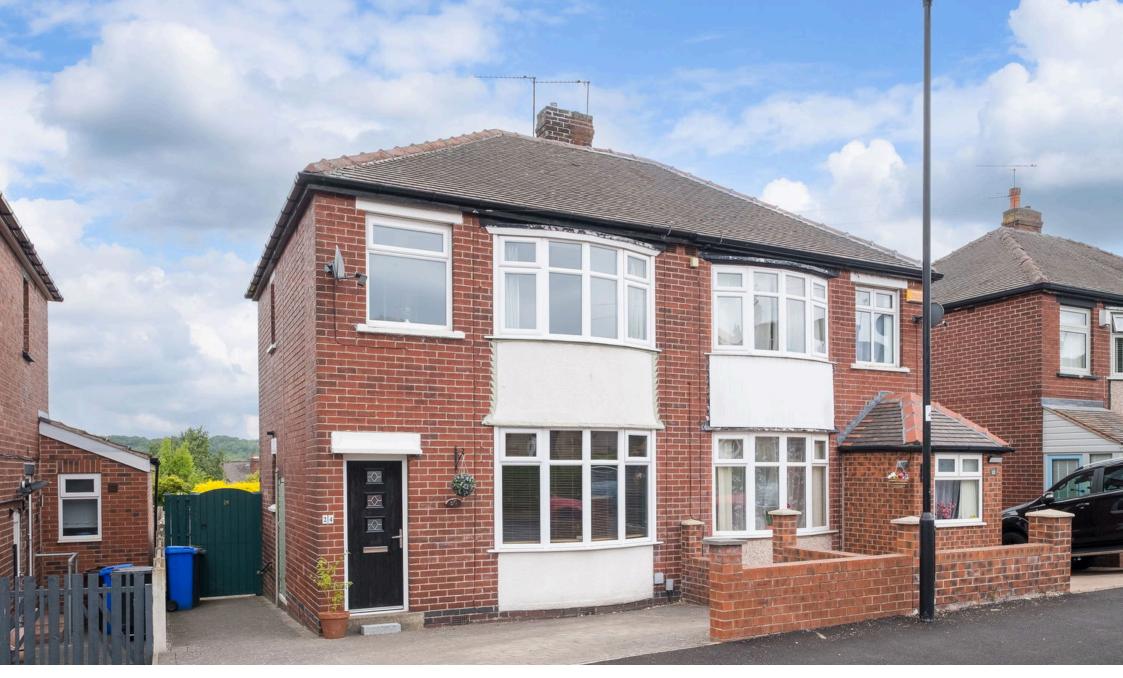

## Singleton Road, Sheffield, S6 2NJ Offers Over £285,000

🍋 3 🏪 1 🚘 1

## Why You'll Love It

There's something instantly inviting about Singleton Road – a warm and well-kept semi-detached home with everything you need to grow and thrive. Tucked away on a peaceful street in the heart of Lower Walkley, this three-bedroom home blends traditional character with thoughtful, modern living spaces. Step through the front door and you're greeted by a bright and welcoming entrance. To the right, the bay-windowed living room with made to measure blinds creates a cosy yet elegant space, perfect for unwinding in the evenings or entertaining guests. The natural light here is wonderful, and the bay adds both charm and extra room for furniture flexibility. To the rear is the real heart of the home – a generous kitchen/diner that's ideal for busy families or hosting friends. This kitchen hosts a variety of integrated appliances - oven, induction hob, fridge/freezer, washing machine and dishwasher. Beautiful worktops and white gloss units make this space perfect for whipping up your favourite culinary delights. Another addition is the walk in pantry that currently houses the boiler but also makes a great storage space. A convenient breakfast bar makes it great for busy mornings and creates a modern layout that flows beautifully, with a door opening directly onto the garden – perfect for indoor-outdoor living during the warmer months. And what a garden it is. With a large, private outdoor space, this home offers a genuine retreat for anyone who loves nature, gardening, or simply enjoying a bit of sunshine. Whether you dream of a thriving vegetable patch, a colourful flowerbed, or a peaceful morning coffee surrounded by green, the garden here offers that perfect canvas. It's also enclosed and secure - ideal for children or pets. Upstairs, there are two generous double bedrooms – one at the front and one to the rear overlooking the garden and tree lined view of Sheffield - along with a third single bedroom that's ideal as a nursery, office, or guest room. The family bathroom is modern and bright, fitted with a full-sized bath, overhead shower, basin, and WC. Another advantage to this beautiful home is the storage, a great loft space that is partly boarded with loft ladders for easy access and outhouse on the side of the home perfect for gardening tools.

- Three Bedrooms
- Driveway for Several Cars
- Well Presented Throughout
- Popular Location
- Shops, Cafes and Schools Nearby

- Semi Detached Home
- · Naturally Bright Home
- Good Sized Rear Garden
- Great Transport Links
- Perfect For Commuting