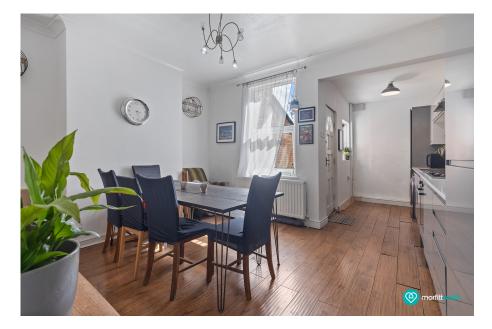

The ground floor welcomes you with a cosy front-facing living room – ideal for relaxing after a busy day – and opens into a stunning open-plan kitchen diner. With modern fittings, loads of worktop space and room for a generous dining area, it's the perfect space for hosting or family life, with direct access to the rear garden. There is also a well appointed cellar, great for storage or as a utility room.