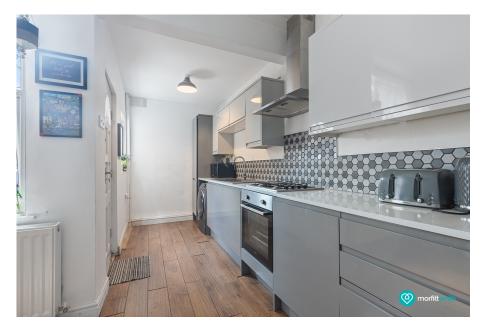

The ground floor welcomes you with a cosy front-facing living room – ideal for relaxing after a busy day – and opens into a stunning open-plan kitchen diner. With modern fittings, loads of worktop space and room for a generous dining area, it's the perfect space for hosting or family life, with direct access to the rear garden. There is also a well appointed cellar, great for storage or as a utility room.