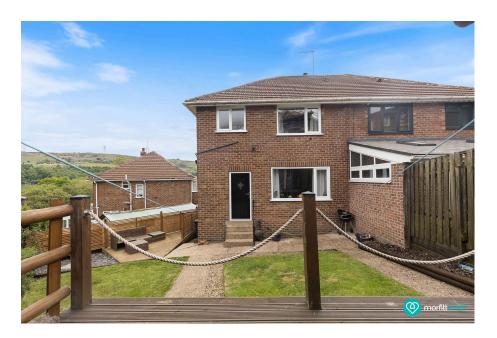

## Why You'll Love It

Step inside this welcoming semi-detached home and you'll find a traditional layout with practical family living at its heart. The front-facing living room is a cosy space to unwind, while the rear dining room enjoys views across the garden—ideal for both everyday meals and entertaining. The adjacent kitchen offers direct access to the outdoors and potential for future open-plan living. Upstairs, you'll discover two spacious double bedrooms and a charming single—perfect for a nursery, office, or dressing room. The bathroom and separate WC offer convenience for busy mornings. Outside, the home continues to impress with off-road parking, a detached garage, and a beautifully kept rear garden. With a combination of lawn, decking, and a stylish summer house, it's a fantastic spot for family life, summer BBQs, or simply soaking up the sun.