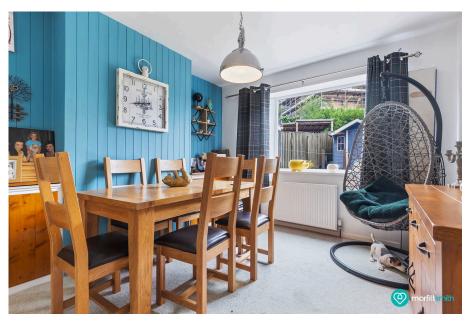

## Why You'll Love It

Step inside this welcoming semi-detached home and you'll find a traditional layout with practical family living at its heart. The front-facing living room is a cosy space to unwind, while the rear dining room enjoys views across the garden—ideal for both everyday meals and entertaining. The adjacent kitchen offers direct access to the outdoors and potential for future open-plan living. Upstairs, you'll discover two spacious double bedrooms and a charming single—perfect for a nursery, office, or dressing room. The bathroom and separate WC offer convenience for busy mornings. Outside, the home continues to impress with off-road parking, a detached garage, and a beautifully kept rear garden. With a combination of lawn, decking, and a stylish summer house, it's a fantastic spot for family life, summer BBQs, or simply soaking up the sun.