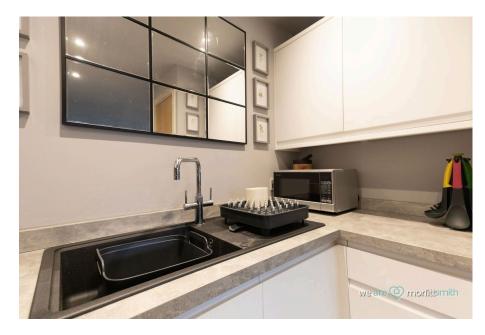

Tucked to one side, the modern kitchen is smartly laid out with contemporary cabinetry and practical worktop space – perfect for day-to-day living. The apartment is completed by a separate shower room, finished in a clean, neutral style.