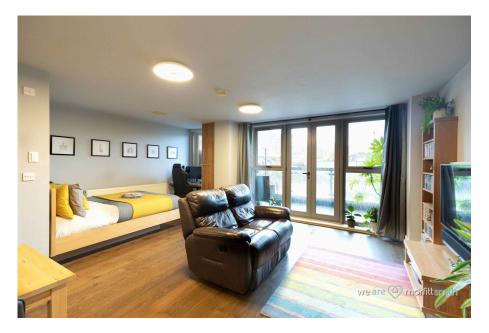

Step through the secure communal entrance and into your own private space. The apartment opens into a welcoming entrance hall that leads to a versatile open-plan living area that comfortably accommodates lounge, dining, and sleeping zones. Large windows and French doors lead to a good sized balcony and bring in plenty of natural light and create a bright, airy atmosphere.

- Stylish first-floor studio apartment
- Located in a secure gated development
- Spacious open-plan living/ sleeping space
- Bright interior with French doors leading to balcony
- Ideal for first-time buyers, students, or investors