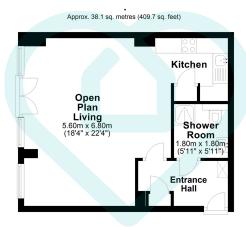

Total area: approx. 38.1 sq. metres (409.7 sq. feet)

This floor plan is for illustrative purposes only. All measurements and layouts are approximations and do not necessarily capture the precise specifications of the property. No responsibility is taken for any error, omission, or misstatement. We always recommend viewing in person to confirm the exact floor plan of a property. Made with Metropic.