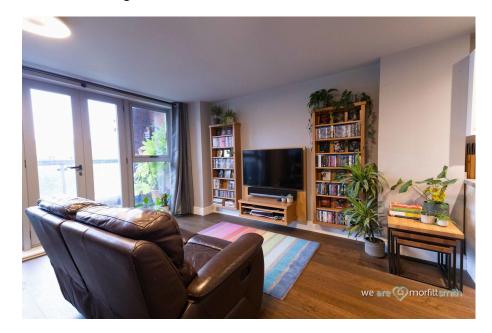

Step through the secure communal entrance and into your own private space. The apartment opens into a welcoming entrance hall that leads to a versatile open-plan living area that comfortably accommodates lounge, dining, and sleeping zones. Large windows and French doors lead to a good sized balcony and bring in plenty of natural light and create a bright, airy atmosphere.