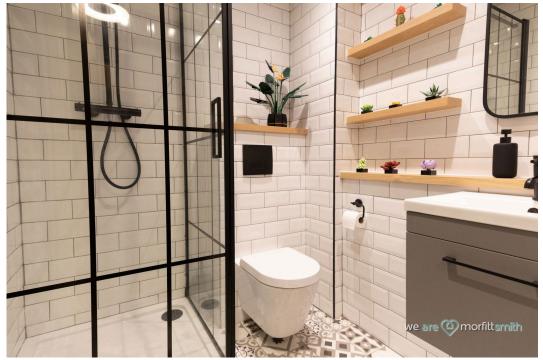

Tucked to one side, the modern kitchen is smartly laid out with contemporary cabinetry and practical worktop space – perfect for day-to-day living. The apartment is completed by a separate shower room, finished in a clean, neutral style.

- · Offered with no onward chain
- Character conversion with industrial charm
- Modern fitted kitchen with integrated appliances
- Contemporary shower room in neutral décor
- Walking distance to West Street, Kelham Island & the Universities