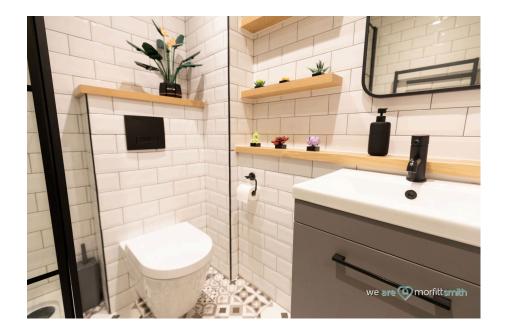

Tucked to one side, the modern kitchen is smartly laid out with contemporary cabinetry and practical worktop space – perfect for day-to-day living. The apartment is completed by a separate shower room, finished in a clean, neutral style.

- · Offered with no onward chain
- Character conversion with industrial charm
- Modern fitted kitchen with integrated appliances
- Contemporary shower room in neutral décor
- Walking distance to West Street, Kelham Island & the Universities