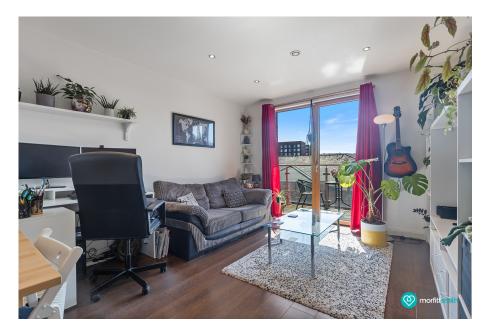

# Why You'll Love It:

- Bright & Airy Living Space: The generous living room is the perfect place to relax or entertain, with full-height glazing that opens out onto your own private balcony—an ideal spot for your morning coffee or evening wind-down.
- Modern Kitchen: Seamlessly linked to the living space, the kitchen is well-proportioned and smartly designed, with ample storage and space for integrated appliances.
- Calming Double Bedroom: The bedroom offers a peaceful retreat, with a large window inviting in plenty of light and space for wardrobes and additional furnishings.
- Contemporary Bathroom: A crisp and modern bathroom completes the home, featuring a full-sized bath with overhead shower and sleek tiling.
- Foyer with Storage Potential: The wide hallway makes an excellent space for coats, shoes, and possibly even a desk nook for those who work from home.