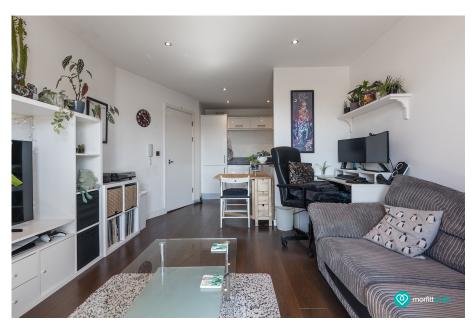

# Why You'll Love It:

- Bright & Airy Living Space: The generous living room is the perfect place to relax or entertain, with full-height glazing that opens out onto your own private balcony—an ideal spot for your morning coffee or evening wind-down.
- Modern Kitchen: Seamlessly linked to the living space, the kitchen is well-proportioned and smartly designed, with ample storage and space for integrated appliances.
- Calming Double Bedroom: The bedroom offers a peaceful retreat, with a large window inviting in plenty of light and space for wardrobes and additional furnishings.
- Contemporary Bathroom: A crisp and modern bathroom completes the home, featuring a full-sized bath with overhead shower and sleek tiling.
- Foyer with Storage Potential: The wide hallway makes an excellent space for coats, shoes, and possibly even a desk nook for those who work from home.

From the moment you step into the spacious foyer, you're greeted by clean lines, natural light, and an intelligent layout that maximises both comfort and style.