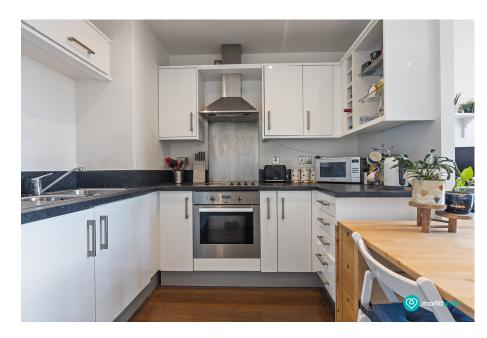

# Why You'll Love It:

- Bright & Airy Living Space: The generous living room is the perfect place to relax or entertain, with full-height glazing that opens out onto your own private balcony—an ideal spot for your morning coffee or evening wind-down.
- Modern Kitchen: Seamlessly linked to the living space, the kitchen is well-proportioned and smartly designed, with ample storage and space for integrated appliances.
- Calming Double Bedroom: The bedroom offers a peaceful retreat, with a large window inviting in plenty of light and space for wardrobes and additional furnishings.
- Contemporary Bathroom: A crisp and modern bathroom completes the home, featuring a full-sized bath with overhead shower and sleek tiling.
- Foyer with Storage Potential: The wide hallway makes an excellent space for coats, shoes, and possibly even a desk nook for those who work from home.