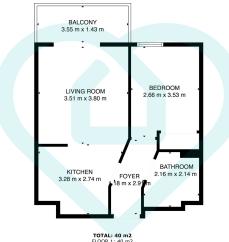

TOTAL: 40 m2 FLOOR 1: 40 m2 EXCLUDED AREAS: BALCONY: 5 m2

This floor plan is for illustrative purposes only. All measurements and layouts are approximations and do not necessarily capture the precise specifications of the property. No responsibility is taken for any error, omission, or misstatement. We always recommend viewing in person to confirm the exact floor plan of a property