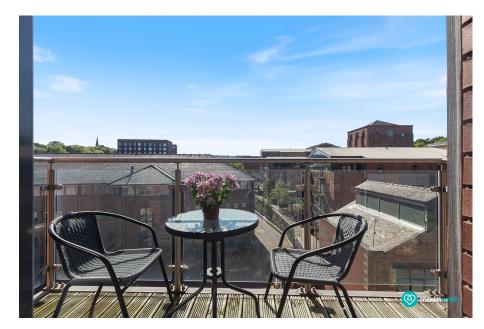

# Why You'll Love It:

- Bright & Airy Living Space: The generous living room is the perfect place to relax or entertain, with full-height glazing that opens out onto your own private balcony—an ideal spot for your morning coffee or evening wind-down.
- Modern Kitchen: Seamlessly linked to the living space, the kitchen is well-proportioned and smartly designed, with ample storage and space for integrated appliances.
- Calming Double Bedroom: The bedroom offers a peaceful retreat, with a large window inviting in plenty of light and space for wardrobes and additional furnishings.
- Contemporary Bathroom: A crisp and modern bathroom completes the home, featuring a full-sized bath with overhead shower and sleek tiling.
- Foyer with Storage Potential: The wide hallway makes an excellent space for coats, shoes, and possibly even a desk nook for those who work from home.

· One Double Bedroom **Apartment** 

Private Balcony

Fourth Floor

 Spacious Open-Plan Living and Dining Area

· Lift Access to All Floors

· Fantastic location

· Ideal for first-time buyers, professionals, or investors · Right Next To Sheffield City Centre