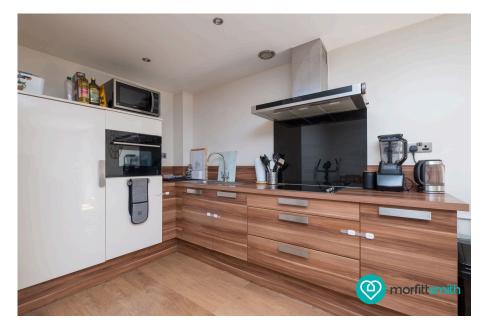

## Why You'll Love It:

Tucked away in the historic Middlewood Lodge, this beautifully finished two-bedroom apartment delivers a rare opportunity to enjoy peaceful surroundings without compromising on modern lifestyle needs. Combining period charm with stylish interiors. Step inside and you're welcomed into a wide entrance hallway with built-in storage, offering a warm and practical first impression. The heart of the home is the open-plan kitchen, dining, and living space - an ideal setting for both relaxing evenings and entertaining guests. Contemporary cabinetry and sleek countertops frame the integrated appliances - dishwasher, fridge freezer, oven, electric hob, allowing you to cook and socialise with ease. Large windows ensure this inviting space is flooded with natural light throughout the day. Both bedrooms are comfortable doubles, each positioned to offer privacy and peace with built in wardrobes with mirror. The principal bedroom enjoys its own en suite shower, smartly finished with modern tiling and fittings. The second double bedroom is equally versatile perfect as a guest room, home office, or stylish retreat. A pristine family bathroom, complete with a shower over bath, basin, and WC, rounds out the accommodation. Storage is found throughout the property one of which has plumbing for a washing machine. The apartment also benefits from a secure intercom entry system, gas central heating, and a designated parking space. The surrounding grounds are immaculate, adding to the sense of exclusivity and calm that defines life at Middlewood Lodge.