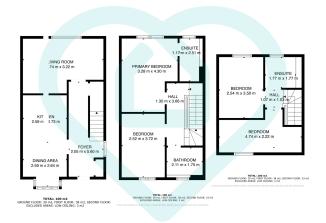

This floor plan is for illustrative purposes only. All measurements and layouts are approximations and do not necessarily capture the precise specifications of the property. No responsibility is taken for any error, omission, or misstatement. We always recommend viewing in person to confirm the exact floor plan of a property.

- Spacious Lounge with French Contemporary Dining Kitchen Style Doors
- Three Bathrooms with Stylish
  Four Bedrooms and Three Fitments
  Bathrooms
- Accommodation Arranged over 3 Floors
- Great For Commuting
- Near Green Space
- · Off Road Parking
- · Access To Local Schools
- · Semi Detached Family Home