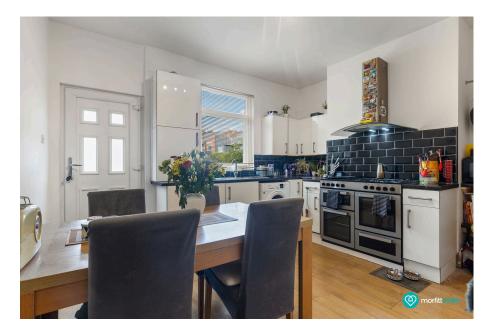

The home welcomes you with a bright foyer and hallway that seamlessly leads to the spacious living room, bathed in natural light from a large front-facing window. To the rear, the contemporary kitchen/diner provides ample space for cooking, dining, and entertaining, with direct access to the rear garden area.