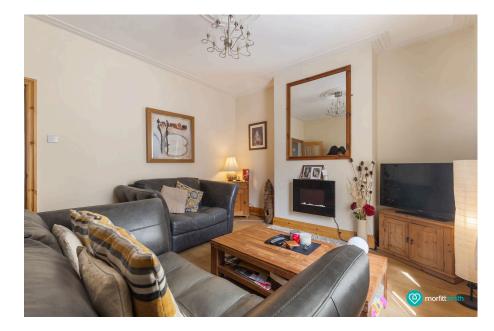

The home welcomes you with a bright foyer and hallway that seamlessly leads to the spacious living room, bathed in natural light from a large front-facing window. To the rear, the contemporary kitchen/diner provides ample space for cooking, dining, and entertaining, with direct access to the rear garden area.