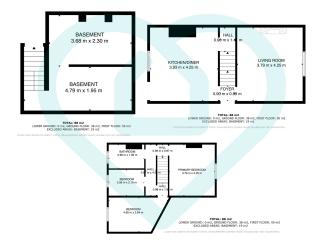

Below the main level lies a versatile two-room basement, perfect for storage, a home gym, or even further development (STPP), offering you the flexibility to tailor the space to your lifestyle needs.

Upstairs, the first floor boasts three well-sized bedrooms, including a spacious primary bedroom and two further rooms ideal for children, guests, or a home office. A modern family bathroom completes the first-floor accommodation.

Externally, Elmview Road is a peaceful street with plentiful on-road parking, and the property's location ensures excellent access to local amenities, major transport links, and reputable schools.

This floor plan is for illustrative purposes only. All measurements and layouts are approximations and do not necessarily capture the precise specifications of the property. No responsibility is taken for any error, omission, or misstatement. We always recommend viewing in person to confirm the exact floor plan of a property