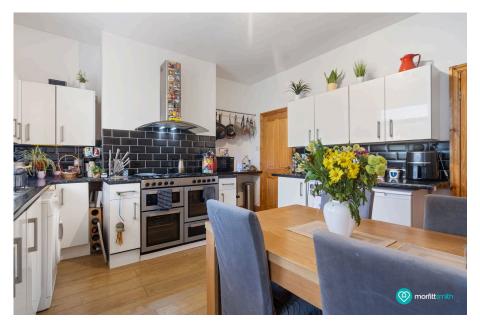

The home welcomes you with a bright foyer and hallway that seamlessly leads to the spacious living room, bathed in natural light from a large front-facing window. To the rear, the contemporary kitchen/diner provides ample space for cooking, dining, and entertaining, with direct access to the rear garden area.