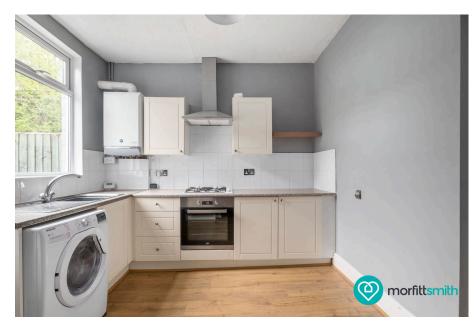

Step inside into a cosy, well-proportioned living room—a welcoming space that's bathed in natural light thanks to its generous front window. Beyond, you'll find a spacious kitchen/diner with plenty of room to cook, eat, and entertain. It's a bright and functional hub of the home, offering garden views and access to the rear outdoor space, perfect for summer evenings or weekend pottering.