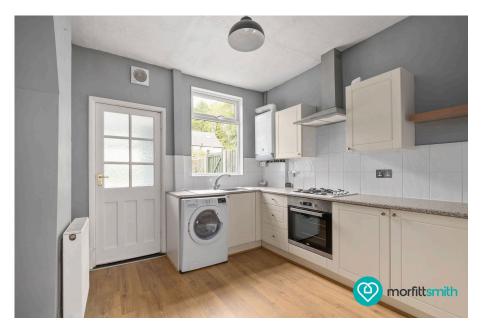

Step inside into a cosy, well-proportioned living room—a welcoming space that's bathed in natural light thanks to its generous front window. Beyond, you'll find a spacious kitchen/diner with plenty of room to cook, eat, and entertain. It's a bright and functional hub of the home, offering garden views and access to the rear outdoor space, perfect for summer evenings or weekend pottering.