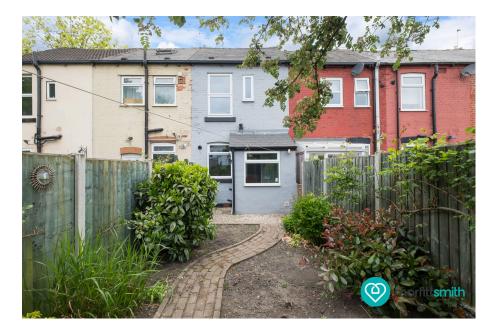

Outside, the rear garden is a pleasant surprise—low-maintenance, with space for seating or planting, and just the right size to enjoy without too much upkeep. Parking is conveniently available onstreet, and the area is well-connected with excellent public transport links, shops, cafes, and green spaces all within easy reach.