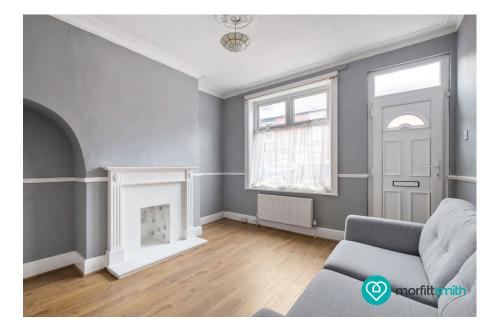

Step inside into a cosy, well-proportioned living room—a welcoming space that's bathed in natural light thanks to its generous front window. Beyond, you'll find a spacious kitchen/diner with plenty of room to cook, eat, and entertain. It's a bright and functional hub of the home, offering garden views and access to the rear outdoor space, perfect for summer evenings or weekend pottering.