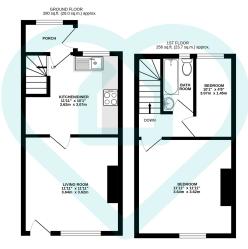

This is a lovely home in a thriving community, and with no chain, it's ready when you are.

Don't miss your chance—contact MorfittSmith today to book your viewing.

TOTAL FLOOR AREA: 536 sq.ft. (49.8 sq.m.) approx.

This floor plan is for illustrative purposes only. All measurements and layouts are approximations and do not necessarily capture the precise specifications of the property. No responsibility is taken for any error, omission, or misstatement. We always recommend viewing in person to confirm the exact floor plan of a property. Madre with Metronix.