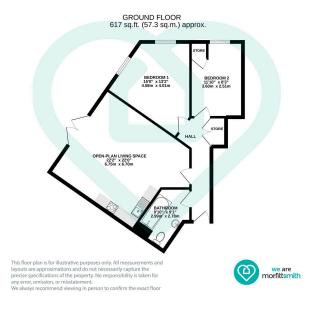

# Chain-Free & Contemporary: A Generous Ground-Floor Apartment with Parking at Wordsworth Court

Welcome to Wordsworth Court – a bright and spacious two-bedroom ground-floor apartment nestled in a quiet, purpose-built development just off Herries Road. Thoughtfully designed and well-proportioned throughout, this home offers an excellent blend of practicality and style, perfect for first-time buyers, downsizers, or investors alike. Step inside to discover a wide, welcoming entrance hall with built-in storage, leading through to a superb open-plan living space. This heart of the home boasts defined living and dining areas with a stylish corner kitchen, creating a sociable hub ideal for modern living. Dual-aspect glazing invites in plenty of natural light, enhancing the airy feel of the space.

The apartment features two comfortable bedrooms, including a notably large principal bedroom with ample space for furnishings, and a second bedroom ideal as a guest room, nursery, or home office. A sleek, well-finished bathroom sits conveniently off the hall, and two generous storage cupboards ensure clutter-free living. Outside, the property benefits from allocated parking within a private, well-maintained development. Offered to the market chain-free, this home is ready to move straight into or let out with ease.