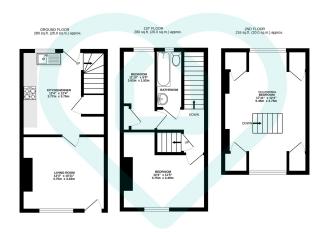

TOTAL FLOOR AREA : 776 sq.ft. (72.1 sq.m.) approx.

This floor plan is for illustrative purposes only. All measurements and layouts are approximations and do not necessarily capture the precise specifications of the property. No responsibility is taken for any error, omission, or misstatement. We always recommend viewing in person to confirm the exact floor plan of a property. Made with Metrophic.