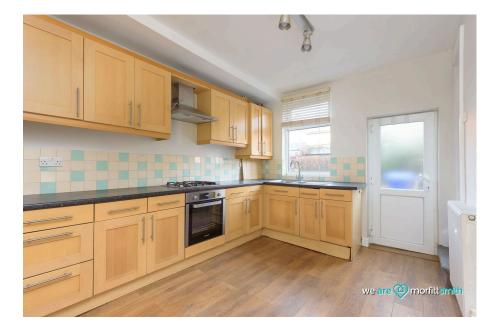

### Why You'll Love It

Step into the inviting sitting room, a bright and airy space perfect for relaxing or entertaining. The fitted kitchen is well-appointed and practical, with easy access to the rear garden. Upstairs, you'll find two comfortable bedrooms and a modern bathroom, all decorated in soothing neutral tones. The loft room on the second floor adds valuable extra space, ideal for a home office, hobby room, storage or an occasional bedroom.