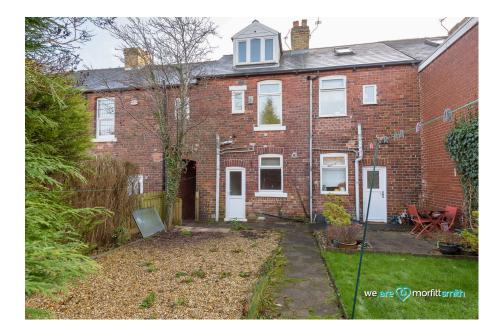

# **Toftwood Road, Crookes, S10 1SJ** Offers In Region Of £230,000

🍋 2 🏪 1 🚘 1

The rear garden is a low-maintenance haven, perfect for outdoor dining or simply enjoying the fresh air. With gas-fired central heating and double glazing throughout, the home is efficient and cozy. Onstreet parking is easily accessible, with no permits required.