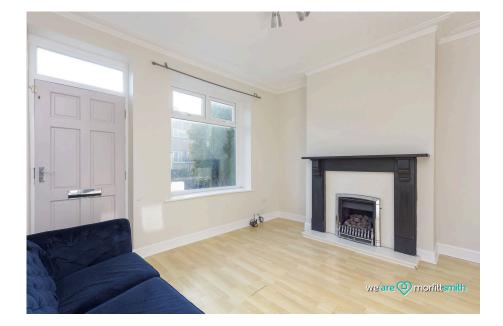

### Why You'll Love It

Step into the inviting sitting room, a bright and airy space perfect for relaxing or entertaining. The fitted kitchen is well-appointed and practical, with easy access to the rear garden. Upstairs, you'll find two comfortable bedrooms and a modern bathroom, all decorated in soothing neutral tones. The loft room on the second floor adds valuable extra space, ideal for a home office, hobby room, storage or an occasional bedroom.