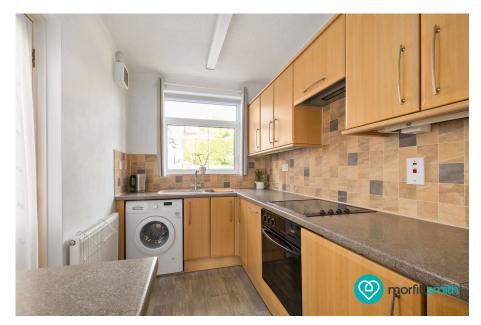

Adjacent to the dining area sits a separate kitchen, which enjoys a view over the rear garden. There's plenty of storage and worktop space for the keen home cook, and the layout lends itself beautifully to future open-plan ideas if you fancy reconfiguring the downstairs footprint (subject to planning). Head upstairs and you'll find two generous double bedrooms - both bright, peaceful and offering ample room for furniture. The third bedroom is a well-proportioned single, perfect as a child's room, a home office, or even a creative space. These bedrooms are served by a smart, contemporary family bathroom comprising shower cubicle, WC, and washbasin everything a busy household needs to function smoothly. To the rear, the garden offers a fabulous outdoor space perfect for greenfingered buyers to indulge in a little gardening. With a lawn, planting beds, and space for outdoor furniture, it's a private and versatile spot to enjoy throughout the year. There is also off-road parking to the front of the home, meaning you'll always have a space to return to after a day out exploring the surrounding area.