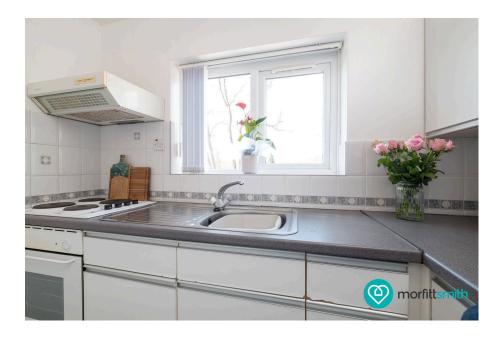

## Why You'll Love It:

Entering this peaceful apartment, you're welcomed by a wide entrance corridor with a deep storage cupboard ideal for coats, cleaning supplies, or even a bike. To the left, the bathroom offers a full-sized bath with overhead shower, WC, and wash basin—stylish and practical in equal measure. At the far end of the hallway, you're greeted by a large, light-filled living and sleeping space. There's ample room here for a double bed, sofa, dining table, and even more storage. The layout allows you to zone the space to suit your lifestyle, whether you're unwinding, entertaining, or working from home. Tucked just off the main living area, a separate fitted kitchen provides that extra degree of separation that makes studio living more refined. It's fully equipped and neatly designed to maximise function without encroaching on your living space. And with private off-road parking on-site, this home ticks all the boxes.