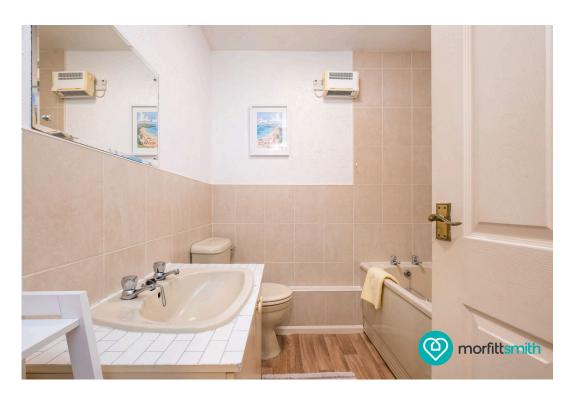

## Why You'll Love It:

Entering this peaceful apartment, you're welcomed by a wide entrance corridor with a deep storage cupboard ideal for coats, cleaning supplies, or even a bike. To the left, the bathroom offers a full-sized bath with overhead shower, WC, and wash basin—stylish and practical in equal measure. At the far end of the hallway, you're greeted by a large, light-filled living and sleeping space. There's ample room here for a double bed, sofa, dining table, and even more storage. The layout allows you to zone the space to suit your lifestyle, whether you're unwinding, entertaining, or working from home. Tucked just off the main living area, a separate fitted kitchen provides that extra degree of separation that makes studio living more refined. It's fully equipped and neatly designed to maximise function without encroaching on your living space. And with private off-road parking on-site, this home ticks all the boxes.