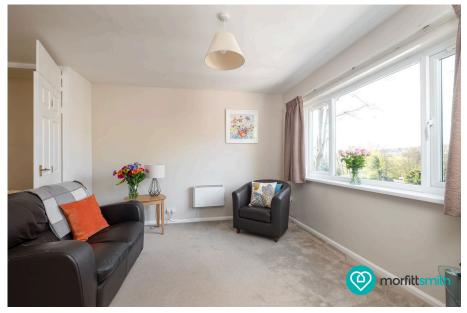

## Why You'll Love It:

Entering this peaceful apartment, you're welcomed by a wide entrance corridor with a deep storage cupboard ideal for coats, cleaning supplies, or even a bike. To the left, the bathroom offers a full-sized bath with overhead shower, WC, and wash basin—stylish and practical in equal measure. At the far end of the hallway, you're greeted by a large, light-filled living and sleeping space. There's ample room here for a double bed, sofa, dining table, and even more storage. The layout allows you to zone the space to suit your lifestyle, whether you're unwinding, entertaining, or working from home. Tucked just off the main living area, a separate fitted kitchen provides that extra degree of separation that makes studio living more refined. It's fully equipped and neatly designed to maximise function without encroaching on your living space. And with private off-road parking on-site, this home ticks all the boxes.