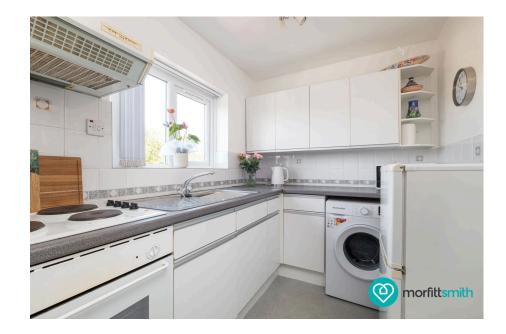

## Why You'll Love It:

Entering this peaceful apartment, you're welcomed by a wide entrance corridor with a deep storage cupboard ideal for coats, cleaning supplies, or even a bike. To the left, the bathroom offers a full-sized bath with overhead shower, WC, and wash basin—stylish and practical in equal measure. At the far end of the hallway, you're greeted by a large, light-filled living and sleeping space. There's ample room here for a double bed, sofa, dining table, and even more storage. The layout allows you to zone the space to suit your lifestyle, whether you're unwinding, entertaining, or working from home. Tucked just off the main living area, a separate fitted kitchen provides that extra degree of separation that makes studio living more refined. It's fully equipped and neatly designed to maximise function without encroaching on your living space. And with private off-road parking on-site, this home ticks all the boxes.