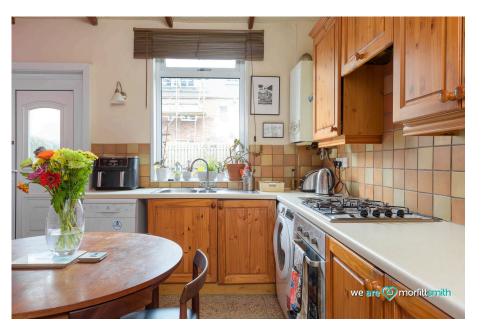

## Why You'll Love It

Step inside, and you'll immediately feel the warm, homely atmosphere this charming property offers. The lounge is a cosy retreat, perfectly suited for relaxed evenings with loved ones. The heart of the home, however, is the delightful kitchen diner. With its homely feel, generous cabinetry, and dining area, this space is ideal for family meals or hosting friends.