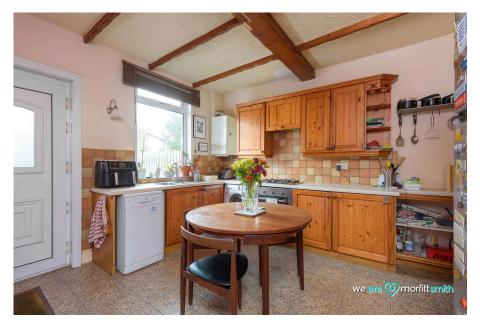

## Why You'll Love It

Step inside, and you'll immediately feel the warm, homely atmosphere this charming property offers. The lounge is a cosy retreat, perfectly suited for relaxed evenings with loved ones. The heart of the home, however, is the delightful kitchen diner. With its homely feel, generous cabinetry, and dining area, this space is ideal for family meals or hosting friends.