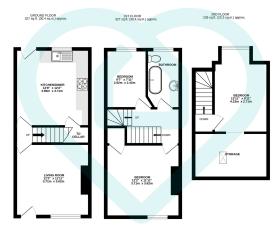

TOTAL FLOOR AREA : 892 sq.ft. (82.9 sq.m.) approx

This floor plan is for illustrative purposes only. All measurements and layouts are approximations and do not necessarily capture the precise specifications of the property. No responsibility is taken for any error, omission, or misstatement. We always recommend viewing in person to confirm the exact floor plan of a property Made with Metronia