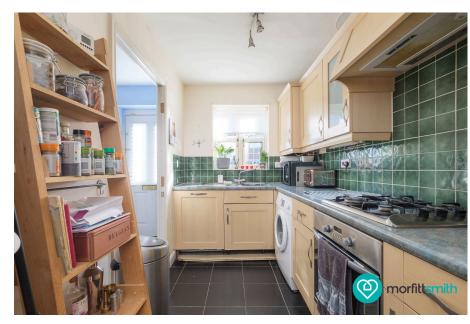

## **Key Features:**

- Three Bedrooms: Generously sized bedrooms, ideal for a growing family or those in need of a home office.
- Two Bathrooms: Includes a modern en-suite shower room to the principal bedroom for added convenience.
- Spacious Living Areas: A bright and airy lounge, perfect for relaxing and entertaining guests.
- Modern Kitchen: A well-equipped, stylish kitchen with ample storage, workspace, and dining potential.
- Private Garden: A well-maintained outdoor space, perfect for summer barbecues or a quiet retreat.
- Off-Road Parking: Dedicated parking space, ensuring hasslefree convenience.

Chain Free

· Three Spacious Bedrooms

 Family Bathroom and En-Suite Shower Room Bright & Airy Living Room

Modern Fitted Kitchen

· Private Rear Garden

Off-Road Parking

Sought-After Location

Excellent Transport Links