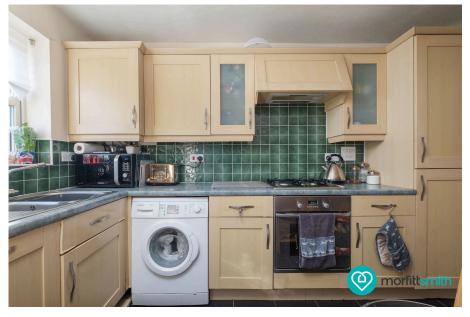

## **Key Features:**

- Three Bedrooms: Generously sized bedrooms, ideal for a growing family or those in need of a home office.
- Two Bathrooms: Includes a modern en-suite shower room to the principal bedroom for added convenience.
- Spacious Living Areas: A bright and airy lounge, perfect for relaxing and entertaining guests.
- Modern Kitchen: A well-equipped, stylish kitchen with ample storage, workspace, and dining potential.
- Private Garden: A well-maintained outdoor space, perfect for summer barbecues or a quiet retreat.
- Off-Road Parking: Dedicated parking space, ensuring hasslefree convenience.

Chain Free

· Three Spacious Bedrooms

 Family Bathroom and En-Suite Shower Room Bright & Airy Living Room

Modern Fitted Kitchen

· Private Rear Garden

Off-Road Parking

Sought-After Location

Excellent Transport Links