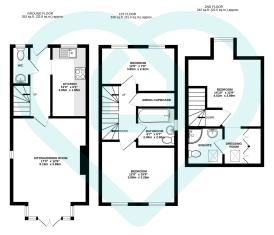

With a welcoming community, convenient transport links, and a host of local amenities, this fantastic home is perfect for first-time buyers, young families, or those looking to upsize.

TOTAL FLOOR AREA: 933 sq.ft. (86.7 sq.m.) approx.

This floor plan is for illustrative purposes only. All measurements and layouts are approximations and do not necessarily capture the precise specifications of the proporting. Mo responsibility is taken for any error, omission, or misstatement. We always recommend viewing in person to confirm the exact floor plan of a property. Made with Metropix.