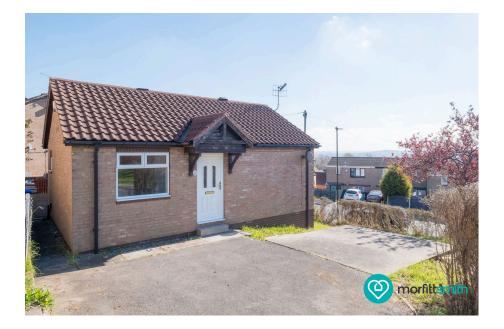

# **Earldom Road, Burngreave, Sheffield, S4 7EG** Offers Over £125,000

🍋 1 🚰 1 🚍 1

# Why You'll Love It

Stepping inside, you're welcomed by a bright and inviting living room, tastefully decorated with a modern yet homely feel. With plenty of natural light streaming through the windows, this space is perfect for relaxing or entertaining guests. Just off the living room, you'll find a well-designed kitchen, featuring units, ample worktop space —ideal for whipping up your favourite meals with ease.

The spacious double bedroom offers a peaceful retreat, complete with fresh décor and enough room for additional storage. Off the bedroom is the bathroom, benefitting from w.c, sink and bath, ensuring a luxurious and practical space to start your day. Situated on a generous corner plot, the property benefits from a private driveway and a well-maintained outdoor area, perfect for enjoying sunny afternoons or even further landscaping potential.

- Semi Detached Bungalow
  No Chain
- One Bedroom
- Corner Plot Location
- Parking For Several Cars
- Close To Meadowhall

- Great For Downsizers and First Time Buyers
- Recently Updated Inside
- Great Transport Links
- Close To Green Space