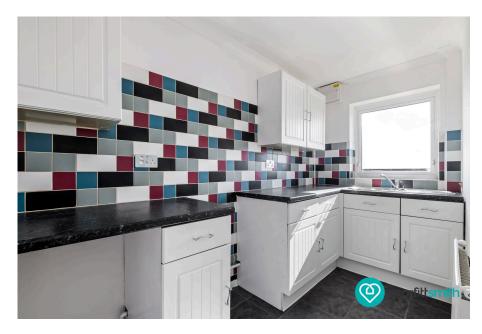

# Why You'll Love It

Stepping inside, you're welcomed by a bright and inviting living room, tastefully decorated with a modern yet homely feel. With plenty of natural light streaming through the windows, this space is perfect for relaxing or entertaining guests. Just off the living room, you'll find a well-designed kitchen, featuring units, ample worktop space —ideal for whipping up your favourite meals with ease.