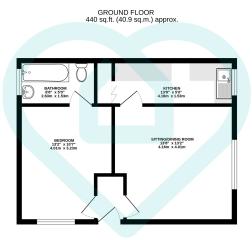

#### TOTAL FLOOR AREA : 440 sq.ft. (40.9 sq.m.) approx.

This floor plan is for illustrative purposes only. All measurements and layouts are approximations and do not necessarily capture the precise specifications of the property. No responsibility is taken for any error, omission, or misstatement. We always recommend viewing in person to confirm the exact floor plan of a property. Made with Metropic.