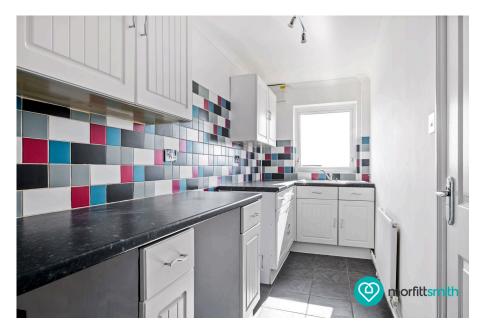

# Why You'll Love It

Stepping inside, you're welcomed by a bright and inviting living room, tastefully decorated with a modern yet homely feel. With plenty of natural light streaming through the windows, this space is perfect for relaxing or entertaining guests. Just off the living room, you'll find a well-designed kitchen, featuring units, ample worktop space —ideal for whipping up your favourite meals with ease.