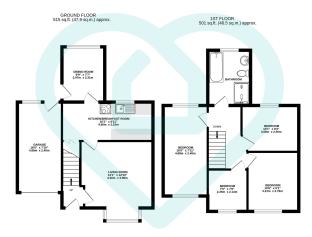

\*Agent Disclosure: The vendors' are know to a staff member at Morfitt Smith Estate Agents.

TOTAL FLOOR AREA: 1016 sq.ft. (94.4 sq.m.) approx.

This floor plan is for illustrative purposes only. All measurements and layouts are approximations and do not necessarily capture the precise specifications of the property. No responsibility is taken for any error, omission, or misstatement. We always recommend viewing in person to confirm the exact floor plan of a property Made with Metropix.