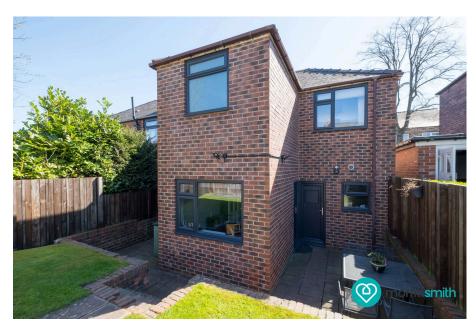

To the rear of the property, you'll find the kitchen and dining room extension. Designed for modern living, this space combines functionality with style, offering ample storage, sleek worktops, and space for dining. Whether you're hosting a dinner party or enjoying a quiet meal with family, this area is sure to become the heart of the home. Upstairs, the home continues to impress with four generously sized bedrooms. Each room is well-proportioned, providing comfortable accommodation for a growing family or flexible working-from-home arrangements. The family bathroom is tastefully designed and features all the essentials for convenience and comfort.

Outside, the rear garden offers a private and peaceful retreat, perfect for outdoor dining, gardening, or simply unwinding after a long day. The addition of a garage provides valuable storage space and secure parking.